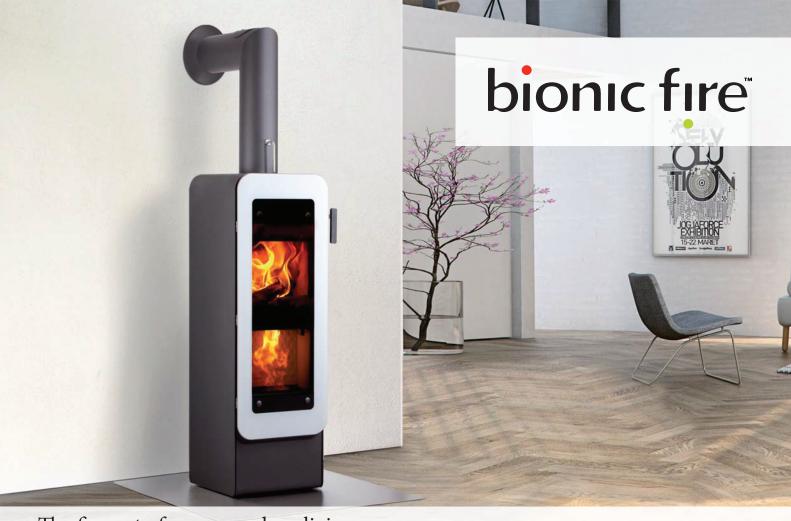

The fine art of green modern living

EnviroSolve Ltd. presents exclusive in New Zealand and Australia:

## The first fully automatic ultra low emission down draught burner

- Very low emission
- Very environmentally friendly
- Very high efficiency
- No manual handling
- Double combustion
- Maximal use of the fuel
- Total burn off the flue gas
- Set new standards in New Zealand and Australia
- Stylish and modern design
- Innovative thinking