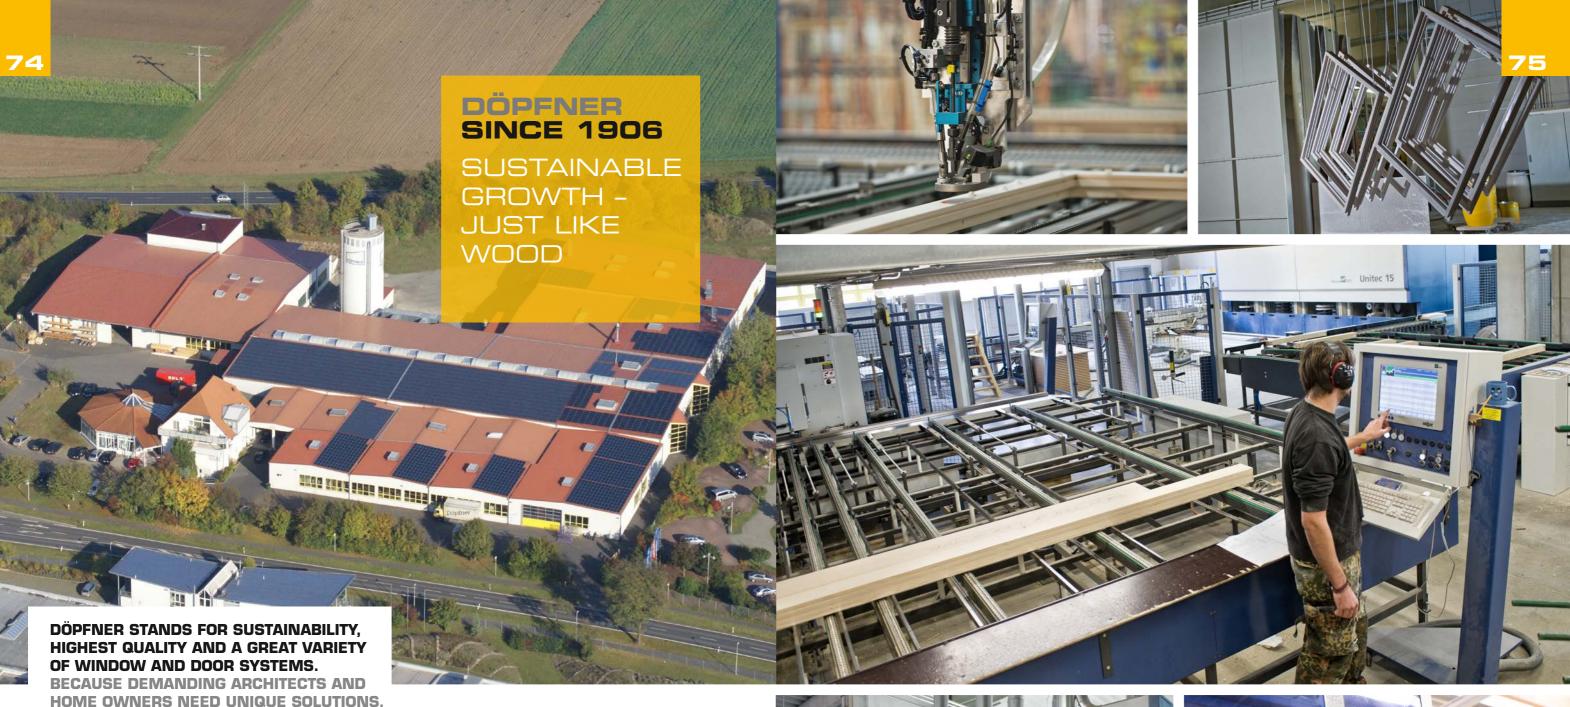

Starting as a small carpentry business in 1906, we have been growing continuously and sustainably, just like our favourite natural resource – wood, from our local forests. But despite our growing success, we are still a family business at heart, never forgetting our strong roots of craftsmanship The CEOs Frank and Mario Döpfner – owners in the fourth generation – make it the centre of their lives to work with wood.

In addition to all the highly qualified and highly motivated employees, the combination of the recently installed high-tech manufacturing technology and an automated surface coating process allows us to produce up to 50.000 window units and 1000 exterior doors made of wood or wood aluminium per year.

A high-performance IT system monitors all processes between the purchase of the material and the delivery of the final product. Moreover, our energy supply system is virtually self-sufficient, making it part of our ecological mindset. The roofs of our buildings are largely covered with solar panels which produce over 500 KW of electrical power and our eco-friendly wood-chip heating system supplies the entire building complex with all the energy necessary.