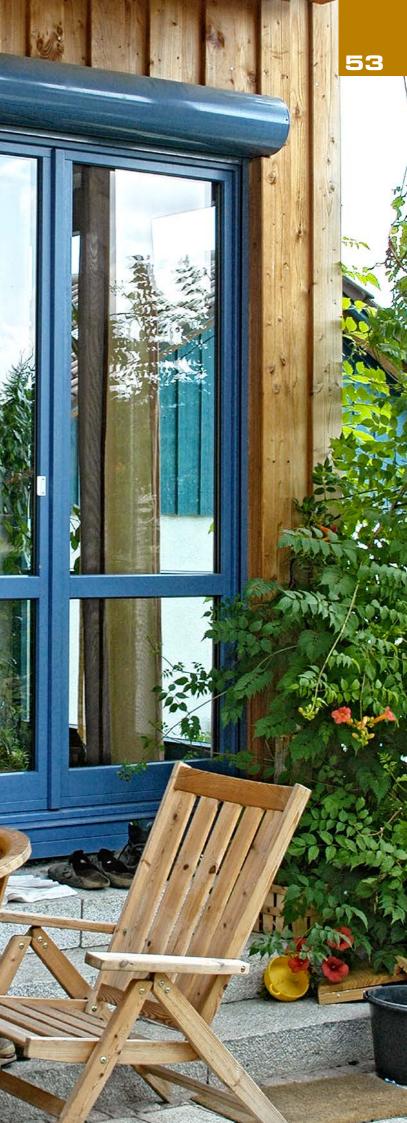

er there has to be a significant windows with soe the desire for a rotection. See for

08

**30** 

**WOOD-ALUMINIUM-WINDOWS** are a high end solution on the window market. Inside you will enjoy the warmth of natural wood making your home nice and comfortable. In addition to that there is a great variety of options for many different looks at your hand! Outside you will appreciate the extreme durability of aluminium, its modern look and eternal weather resistance.

#### DÖPFNER - QUALITY IS IN OUR DNA. HIGHER STANDARD = LOWER PRICE

**PANORAMIC** view – contemporary architecture: Modern architecture goes hand in hand with open space and a lot of natural light. Thanks to the excellent stability and the innovative technical concepts underlying a window-coupling by Döpfner (DÖPFNER GEOLINK®), most architectural designs with very large window space are easily done.

Get a versatile and modern look, taking advantage of the many possible colour combinations for the aluminium and wood units.

Modern, solid wood designs for maximum stability - even with very large window panes - and outstanding thermal insulation without FOAM INSULATION -