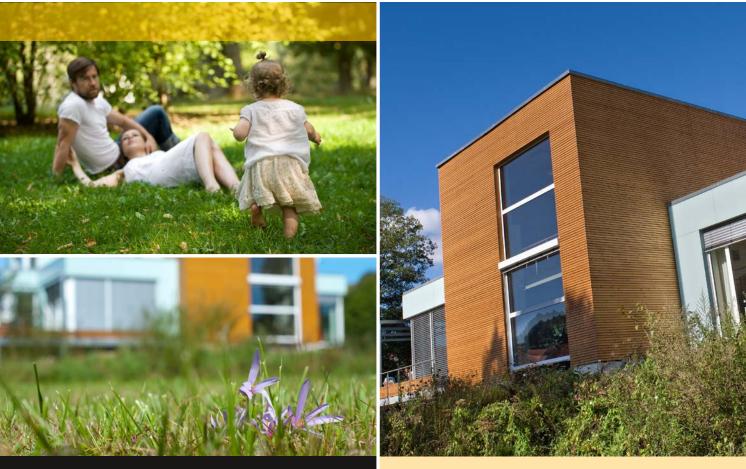

## ALL NATURE OUTSIDE YOUR WINDOW. AND INSIDE TOO!

### DÖPFNER WOOD ALUMINIUM PROFESSIONALS FOR WINDOWS AND EXTERIOR DOORS

We are the specialist for wood windows and wood aluminium windows as well as exterior door systems made from regional wood and recycled aluminium. All products are made from regional wood and recycled aluminium which results in less pressure on the environment and higher quality for you.

Natural resources like wood built the foundation for our company's philosophy which is based on sustainability and respect for the environment. Döpfner will provide you with the best possible solution for your windows and exterior doors using wood directly from our region.

Living with nature – inside and outside... Being conscious of our environment now is what ensures us a world worth living in the future.

| P | NATURALLY DIFFERENT<br>Ecological solutions by Döpfner      | 04 |
|---|-------------------------------------------------------------|----|
|   | TECHNICAL OVERVIEW<br>Added value – Typical Döpfner Quality | 10 |
| E | WOOD ALUMINIUM WINDOW SYSTEMS<br>Systems overview           | 33 |
| 5 | WOOD WINDOW SYSTEMS<br>Systems overview                     | 49 |
|   | PROTECT WINDOW SYSTEMS<br>Systems overview                  | 50 |