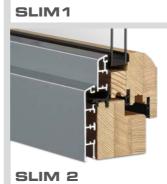

Alu design with chamfered edges at the upper part of the casement and a flat frame profile

DÖPFNER WOOD-ALUMINIUM | SLIMSYSTEM

### WOOD-ALUMINIUM SLIM 3

Offset alu design with cubical profiles and very defined edges

SLIM - a very slim variation of the offset wood aluminium window. The edges are significantly more defined than the edges of the window system SOFT. Available in three different types of alu claddings with differently shaped edges.