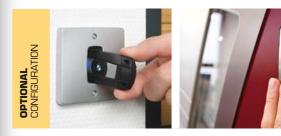

#### DÖPFNER CONDITIONAL ACCESS SYSTEMS BLUETOOTH | FINGERPRINT SENSOR

MECHANICAL AUTOMATIC LOCK with automatic opener AUTOMATIC LOCK "GENIUS" with electro mechanical actuation

STABILITY. SAFETY. PRECISION.

#### HIGHEST COMFORT -**LEAVES NOTHING TO BE DESIRED!**

Of course, you can always use the traditional way and open the door with your key. But what do you do when you forgot to take it with you? Just use your finger...or your car keys (Transponder system with Bluetooth™). As illustrated on the left, the modern access systems with transponder, your cell phone or fingerprint sensor can be installed on request.