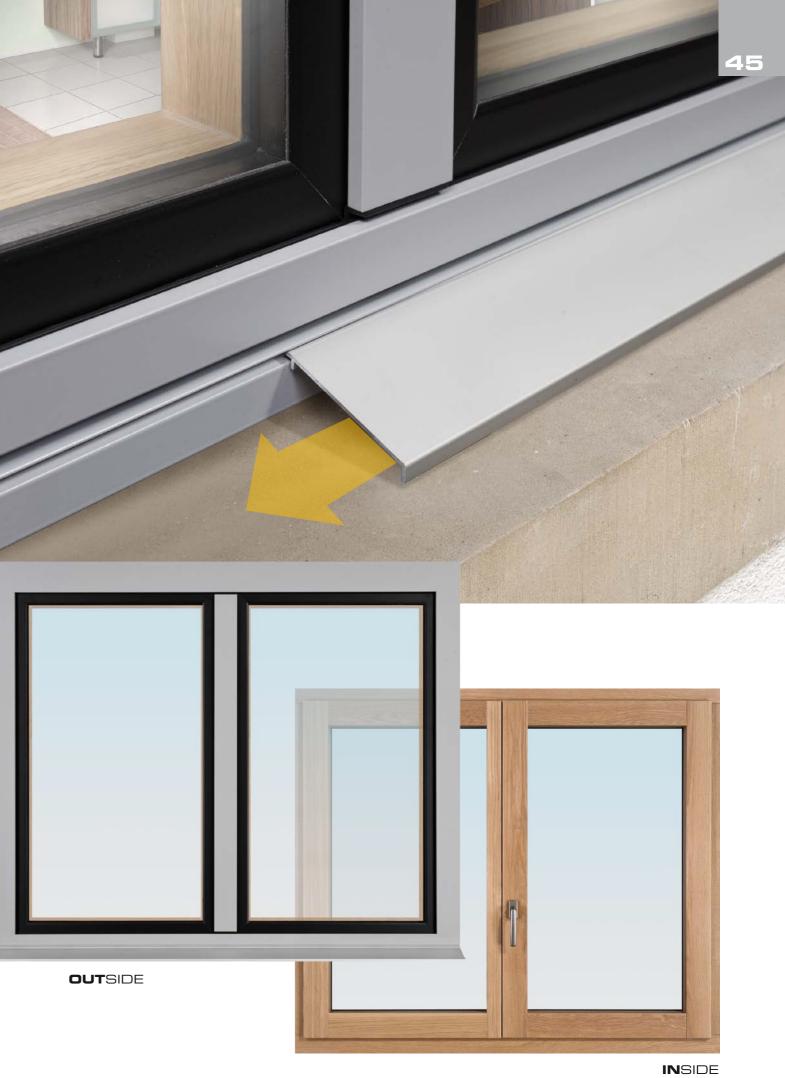

**REBUILDUNG AND RENOVATING.** Although it is possible to use all the window systems for renovating projects, there are systems that are made to fit all the necessary requirements, especially when you want to ensure the thermal insulation of a building. Our hybrid system PROTECT is a smart and practical fusion of a low cost wood window and a high quality wood alu window. Inside you will appreciate the effects of warm and cosy wood and outside there will be a recently designed alu cladding for the casement, in order to protect the window from the weather. The wood frame will be concealed by the thermal insulation facade. Based on that we can guarantee you the best guality and extreme durability and therefore the perfect results with your renovating project. All that at the price of our wood window systems. For more details, see pages 50 ff. The system CONTUR AS with a window sill cover has been designed to meet requirements for a retrofitted external wall insulation. See page 44.