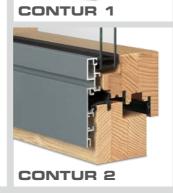

#### DÖPFNER **CONTUR** SYSTEM

Alu design with a chamfered casement.

Alu design with a slim casement and sharp edaes.

on all sides.

Alu design with a cubical style and very defined edges.

Alu design with a hollow profile.

DÖPFNER WOOD-ALUMINIUM | CONTURSYSTEM

STEPPED EDGE GLAZING-LOOK

ELEGANT »STEPPED EDGE GLAZING«-LOOK

THANKS TO THE VERY FLAT BLACK ANODIZED CASEMENT

### Alu design

with very flat and edgy alu cladding and a black anodized casement

The three CONTUR systems with different designs: CONTUR 3 strikes a completely new path: The extremely flat, black casement creates a very modern stepped edge look.