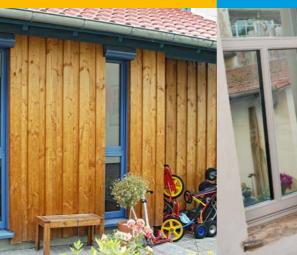

**REBUILDUNG AND RENOVATING.** Although it is possible to use all the window systems for renovating projects, there are systems that are made to fit all the necessary requirements, especially when you want to ensure the thermal insulation of a building. Our hybrid system PROTECT is a smart and practical fusion of a low cost wood window and a high quality wood alu window. Inside you will appreciate the effects of warm and cosy wood and outside there will be a recently designed alu cladding for the casement, in order to protect the window from the weather. The wood frame will be concealed by the thermal insulation facade. Based on that we can guarantee you the best guality and extreme durability and therefore the perfect results with your renovating project. All that at the price of our wood window systems. For more details, see pages 50 ff. The system CONTUR AS with a window sill cover has been designed to meet requirements for a retrofitted external wall insulation. See page 44.

**MONUMENT PROTECTION** is a great challenge for every type of window system. Naturally, it is very important that it looks good. The profile and the design have to suit the historical context - com-

plemented by sash bars with many improvement of the overall energy metimes hundred years of age. 7 historically consistent look as well yourself from page 56 ff.

er there has to be a significant windows with soe the desire for a rotection. See for

08

**30** 

**WOOD-ALUMINIUM-WINDOWS** are a high end solution on the window market. Inside you will enjoy the warmth of natural wood making your home nice and comfortable. In addition to that there is a great variety of options for many different looks at your hand! Outside you will appreciate the extreme durability of aluminium, its modern look and eternal weather resistance.