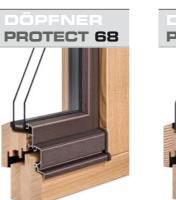

**REBUILDUNG AND RENOVATING.** Although it is possible to use all the window systems for renovating projects, there are systems that are made to fit all the necessary requirements, especially when you want to ensure the thermal insulation of a building. Our hybrid system PROTECT is a smart and practical fusion of a low cost wood window and a high quality wood alu window. Inside you will appreciate the effects of warm and cosy wood and outside there will be a recently designed alu cladding for the casement, in order to protect the window from the weather. The wood frame will be concealed by the thermal insulation facade. Based on that we can guarantee you the best guality and extreme durability and therefore the perfect results with your renovating project. All that at the price of our wood window systems. For more details, see pages 50 ff. The system CONTUR AS with a window sill cover has been designed to meet requirements for a retrofitted external wall insulation. See page 44.

#### **PROTECT-WOOD WINDOW**

two important aspects: The comparably a wood window and the high weather re wood alu window – the perfect window i or renovating a house.

PROTECT is a window system for home budget who have high standards of qua for the environment at the same time.

#### DÖPFNER **PROTECT** SYSTEM

Our wood 68 with the new rain rail and a profile gauge of 68 mm.

Our wood 78 with a rain rail and a profile gauge of 78 mm.

With the classic profile inside and outside - with an installation depth of 68 mm. Also available with profile gauges of 78 and 88 mm.

### **PROTECT 78**

The innovative Döpfner hybrid window: A wood window with an alu clad casement. Available with profile gauges from 68-88 mm.

An exquisite design with a timeless look.

PROTECT combines two qualities: the low price of a wood window and the high weather resistance of a wood aluminium window – the perfect solution for new homes as well as renovating projects. It is also made for home owners on a budget who have high standards of quality and care for the environment at the same time – and as the perfect alternative to vinyl windows.