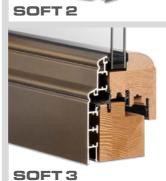

### SOFT SYSTEM

SYSTEM GAUGES AND INSIDE PROFILE TYPES

WOOD-ALUMINIUM SOFT1

MORE RADIUS

Offset alu design with slightly rounded edges of the frame and casement as well as a shadow gap.

SOFT – a wood aluminium window with a classical design. Available with three different types of alu claddings with differently shaped edges. The shadow gap adds to the typical soft edge look.

### WOOD-ALUMINIUM SLIM 3

Offset alu design with cubical profiles and very defined edges

SLIM - a very slim variation of the offset wood aluminium window. The edges are significantly more defined than the edges of the window system SOFT. Available in three different types of alu claddings with differently shaped edges.