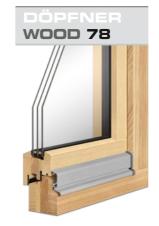

### SYSTEM WOOD 68

### THE **STANDARD**. **WOOD**WINDOW

**Our standard wood window** With a new rain rail-sytem. Available with profile gauge depths of 68 to 88 mm

68 MM

78 MM

88 MM **WOOD 68** 

WOOD 88

The Döpfner wood window – a modern design with state-of-the-art weather-resistant surface coatings. We stand for durability and excellent maintenance-free mechanical functioning for decades. For home owners who look for eco-friendly, high-quality alternatives to vinyl windows.