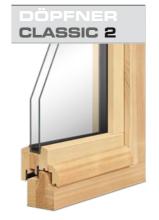

### SYSTEM CLASSIC 2 CLASSIC 3

IDEAL FOR MONUMENT PROTECTION

CLASSIC 2

consistent look.

CLASSIC 3

### **CLASSIC 2**

Our CLASSIC 2 window is available with profile gauges from 68 – 88 mm and with old-style rain rail.

### **CLASSIC 3**

Our CLASSIC 3 window without a rain rail is available with profile gauges from 68 - 88 mm. Water drainage directed outside.

The Döpfner CLASSIC 2 + 3 wood windows are an effective problem solver when it comes to monument protection. Historic buildings require window systems that can adapt easily. The windows are equipped with a modern thermal insulation and help to create a historically