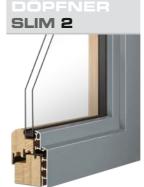

### WOOD-ALUMINIUM SLIM 3

Offset alu design with cubical profiles and very defined edges

SLIM - a very slim variation of the offset wood aluminium window. The edges are significantly more defined than the edges of the window system SOFT. Available in three different types of alu claddings with differently shaped edges.