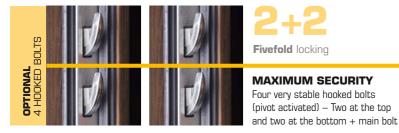

#### SECURITY AND COMFORT

In addition to the features of a mechanical automatic lock, the AUTOMATIC LOCK "GENIUS" is equipped with an electro mechanical system that operates ALL LOCKING ELEMENTS (hooked bolt, simple bolt and main bolt). As a result of that, doors with this particular locking system can not only be opened, but locked and unlocked automatically as well as by remote control.