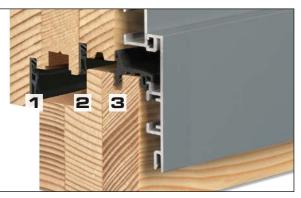

#### Innovative frame design with a 3-level sealing system:

- 1 Inner rebate gasket 20 mm for
- a better soundproofing.
- Center gasket
- Vulcanized outer gasket