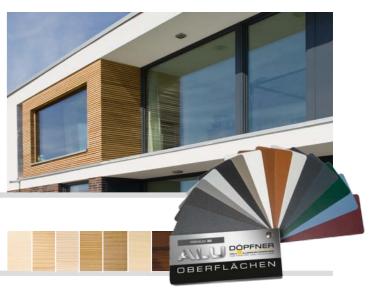

### DÖPFNER **WOOD SURFACES** NATURAL AND DURABLE

Colour deviations due to printing are possible. Please ask your local specialist dealer for the original Döpfner colour palettes. For more information ► www.doepfner.de

#### MORE TRANSPARENCY. MORE NATURE. AND EVEN MORE PROTECTION ....

A perfect merge of three different solvent-free wood glazes create a remarkably durable shield against the weather. The resulting level of protection was almost utopian just a few years ago. Our compilation of colour samples will show you many options for the outer surface of your wood window. It also contains a vast variety of colours for the inside surface of a wood aluminium window and exterior door. You choose!

Due to printing, colour deviations are possible. Please ask your dealer for the original colour palettes and choose from the following: PREMIUM 10 PREMIUM 10 SELECT PREMIUM 30

DOPENER

OBERELACHEN

The aluminium cladding of our window systems are individually "made-to-measure" - the corners of the frame are not just glued together but elaborately welded and grinded. This guarantees an exquisite look and perfect stability. Thanks to our high quality powder coating all surfaces are completely weather resistant and will last all your life and beyond. We offer the surfaces in many different variations... glossy, matte, metallic...

Your local dealer will be pleased to help you!

PREMIUM 10 SELLER DBERFLÄCHE

We offer you a wide range of colour options out of the RAL colour palette. For more informationon the currently available RAL colours, don't hesitate to ask your local specialist dealer.