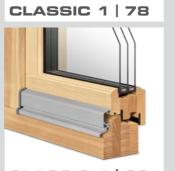

### SYSTEM CLASSIC 1

### STANDARD-WOOD WINDOW WITH CLASSICAL MOLDING

CLASSICAL-MOLDING INSIDE+ OUTSIDE

68 MM

78 MM

88 MM **Classical variant of our standard wood window** with a molded casement and a molded glazing bead. Available with profile gauges from 68 – 88 mm.

CLASSIC 1 88

The Döpfner wood window with a classical molding on window sash and frame is a great solution for facades and rooms with a certain classical, old fashioned charm, without taking away the durability and perfect mechanical functioning of a modern wood window.