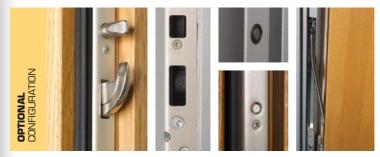

#### DÖPFNER-3D-DOOR HINGE

#### THE PERFECT HUB AND PIVOT OF OUR EXTERIOR DOORS.

The solid Döpfner door hinge delivers what the design promises. Outstanding stability combined with flexible 3D adjustment possibilities. The hinges can be adjusted precisely on three dimensions: X (Side), Y (up and down) and **Z** (pressure).

### DÖPFNER BASIC LOCK

DÖPFNER SAFETY LATCH LOCK Triple locking

The new "Silent Trap": A maintenance-free bolt with a synthetic noise-absorbing pad insert keeps noise to a minimum when shutting the door.

-

Q.