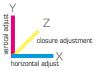

#### THE PERFECT HUB AND PIVOT OF OUR EXTERIOR DOORS.

The solid Döpfner door hinge delivers what the design promises. Outstanding stability combined with flexible 3D adjustment possibilities. The hinges can be adjusted precisely on three dimensions: X (Side), Y (up and down) and **Z** (pressure).