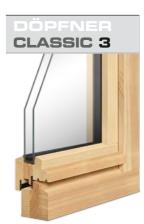

### **CLASSIC 3**

Our CLASSIC 3 window without a rain rail is available with profile gauges from 68 - 88 mm. Water drainage directed outside.

The Döpfner CLASSIC 2 + 3 wood windows are an effective problem solver when it comes to monument protection. Historic buildings require window systems that can adapt easily. The windows are equipped with a modern thermal insulation and help to create a historically