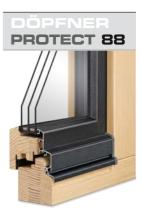

#### DÖPFNER **PROTECT** SYSTEM

Our wood 68 with the new rain rail and a profile gauge of 68 mm.

Our wood 78 with a rain rail and a profile gauge of 78 mm.

With the classic profile inside and outside - with an installation depth of 68 mm. Also available with profile gauges of 78 and 88 mm.

Our Style window with an installation depth of 68 mm and a rain rail. Also available with profile gauges of 78 and 88 mm.

The window with the added value has an innovative aluminium-clad casement.

Highly weather resistant thanks to the alu cladding with a PREMIUM-powder-coating and GARANT HighRes® wood surface.

Outstanding priceperformance ratio

Many possible designs

Our wood 88 with a rain rail and a a profile gauge of 88 mm.

Our Style window without rain rail with an installation depth of 68 mm. Also available with profile gauges of 78 and 88 mm.

### SYSTEM PROTECT

### THE 2-WORLD-WINDOW

68 MM

78 MM

> 88 MM

TYPE 4

TYPE 4

TYPE 4

### **PROTECT 78**

The innovative Döpfner hybrid window: A wood window with an alu clad casement. Available with profile gauges from 68-88 mm.

An exquisite design with a timeless look.

PROTECT combines two qualities: the low price of a wood window and the high weather resistance of a wood aluminium window – the perfect solution for new homes as well as renovating projects. It is also made for home owners on a budget who have high standards of quality and care for the environment at the same time – and as the perfect alternative to vinyl windows.