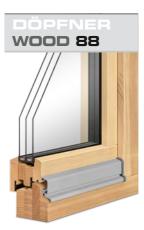

### THE **STANDARD**. **WOOD**WINDOW

**Our standard wood window** With a new rain rail-sytem. Available with profile gauge depths of 68 to 88 mm

68 MM

78 MM

88 MM **WOOD 68** 

WOOD 88

The Döpfner wood window – a modern design with state-of-the-art weather-resistant surface coatings. We stand for durability and excellent maintenance-free mechanical functioning for decades. For home owners who look for eco-friendly, high-quality alternatives to vinyl windows.