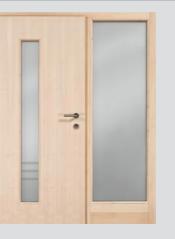

lass: Triple glazing semi-satinized with clear-view glass edges Double seal Latch handle inside type 2060 ■ PZ rosette type 5040 ■ Vertical push T-bar outside type 7015 Glazing bead type 3 straight

INSIDE

Enjoy the alu door panel with contrasting colours and grooves on the outside.

Modern wood aluminium design.

On the outside with vertical panel of different colours, four semi-satinized panes of glass with clear-view glass edges and horizontal grooves.

Inside you have a smooth vertically veneered door panel.

OUTSIDE

WOOD ALUMINIUM SYSTEM SLIM 2 / IV 68 Wood type: **MAPLE** Surface: HAO NATUR SOFT Glass: Triple glazing with Satinato Double seal Latch handle inside type 2060 ■ PZ rosette type 5030

1

- Vertical push T-bar outside type 7030
- Glazing bead type 2 straight





INSIDE



Modern wood aluminium design.

Outside you have the alu door panel with a stainless-steel panel in the middle with three horizontally positioned bars and also vertical grooves.

Inside you get a vertically veneered door panel.



Many of these doors are standard models from our great range of products, which already show a lot of individual style: You have the options: wood or aluminium, wood type and surface, colour, handle, glass, metal applications, mechanical features...an endless list of possibilities. Yet, a great number of doors – and the number is rising steadily – can become even more individual when built after concepts and ideas of the architect and the home owner himself. Our specialists look over the concepts and decide if they are feasible. We will create the perfect produc