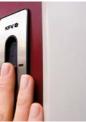

#### HIGHEST COMFORT -**LEAVES NOTHING TO BE DESIRED!**

Of course, you can always use the traditional way and open the door with your key. But what do you do when you forgot to take it with you? Just use your finger...or your car keys (Transponder system with Bluetooth™). As illustrated on the left, the modern access systems with transponder, your cell phone or fingerprint sensor can be installed on request.