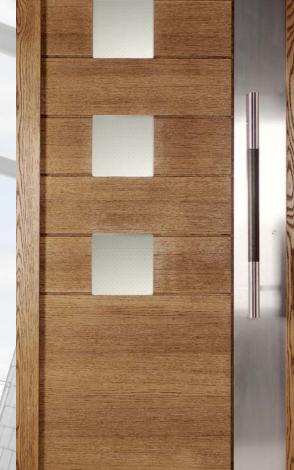

## DÖPFNER EXTERIOR DOOR WOOD MODEL T 6065

OUTSIDE

Wood type: **OAK** Surface: **PULLEX PALISANDER** Glass: **MADRAS Pave** 

- Double seal
- Latch handle inside type 2062
- Vertical push T-bar type outside 7005
- Glazing bead type 3 | straight

No rosette ► flush fitting cylinder inside the stainless steel side panel

INSIDE

C

1

Enjoy the modern design with a high quality surface and three square panes of glass. Moreover, the exterior of the door comes with a stainless-steel side panel of supreme quality and horizontal grooves. OUTSIDE