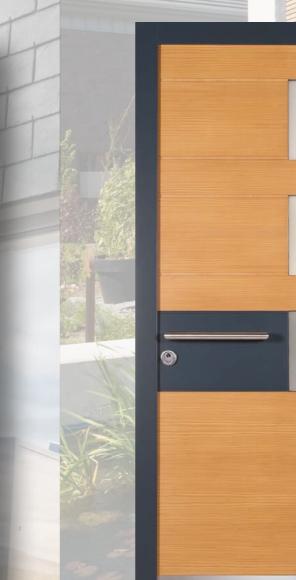

Wood type: LARCH Surface: L1 Glass: Top + Middle SATINATO White | Bottom FLOAT grey

- Double seal
- Latch handle inside type 2060
- Vertical push T-bar outside type 7030
- Glazing bead with a soft-line frame | diagonal
- PZ rosette type 5040

Colouring: Frame and horizontal panel in RAL 7016

This door has a very straight and modern design with a high quality surface and three square panes of glass. Outside duotone contrasting panels

DÖPFNER EXTERIOR DOOR WOOD MODEL T 6500