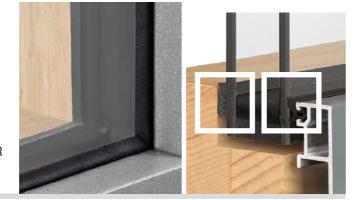

## DÖPFNER VIMATIC 3-D® THE CONCEALED HUB AND PIVOT

### ALL WINDOWS NOW WITH VIMATIC 3-D® THE CONCEALED HARDWARE SYSTEM.

#### ALL WINDOWS NOW WITH VIMATIC 3-D®-THE CONCEALED HARDWARE SYSTEM

A work of art with perfect mechanical functionality.

**NEW:** With hinges that are also virtually invisible -

The milled parts on the sash are almost fully concealed through a protective cap (available in black or white).

Angular and round arched windows are only available with visible hinges due to technical reasons.