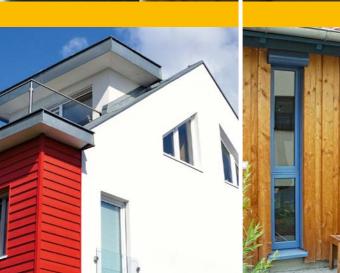

**REBUILDUNG AND RENOVATING.** Although it is possible to use all the window systems for renovating projects, there are systems that are made to fit all the necessary requirements, especially when you want to ensure the thermal insulation of a building. Our hybrid system PROTECT is a smart and practical fusion of a low cost wood window and a high quality wood alu window. Inside you will appreciate the effects of warm and cosy wood and outside there will be a recently designed alu cladding for the casement, in order to protect the window from the weather. The wood frame will be concealed by the thermal insulation facade. Based on that we can guarantee you the best guality and extreme durability and therefore the perfect results with your renovating project. All that at the price of our wood window systems. For more details, see pages 50 ff. The system CONTUR AS with a window sill cover has been designed to meet requirements for a retrofitted external wall insulation. See page 44.

**MONUMENT PROTECTION** is a great challenge for every type of window system. Naturally, it is very important that it looks good. The profile and the design have to suit the historical context - com-

plemented by sash bars with many improvement of the overall energy metimes hundred years of age. 7 historically consistent look as well yourself from page 56 ff.

er there has to be a significant windows with soe the desire for a rotection. See for

08

**30** 

**WOOD-ALUMINIUM-WINDOWS** are a high end solution on the window market. Inside you will enjoy the warmth of natural wood making your home nice and comfortable. In addition to that there is a great variety of options for many different looks at your hand! Outside you will appreciate the extreme durability of aluminium, its modern look and eternal weather resistance.