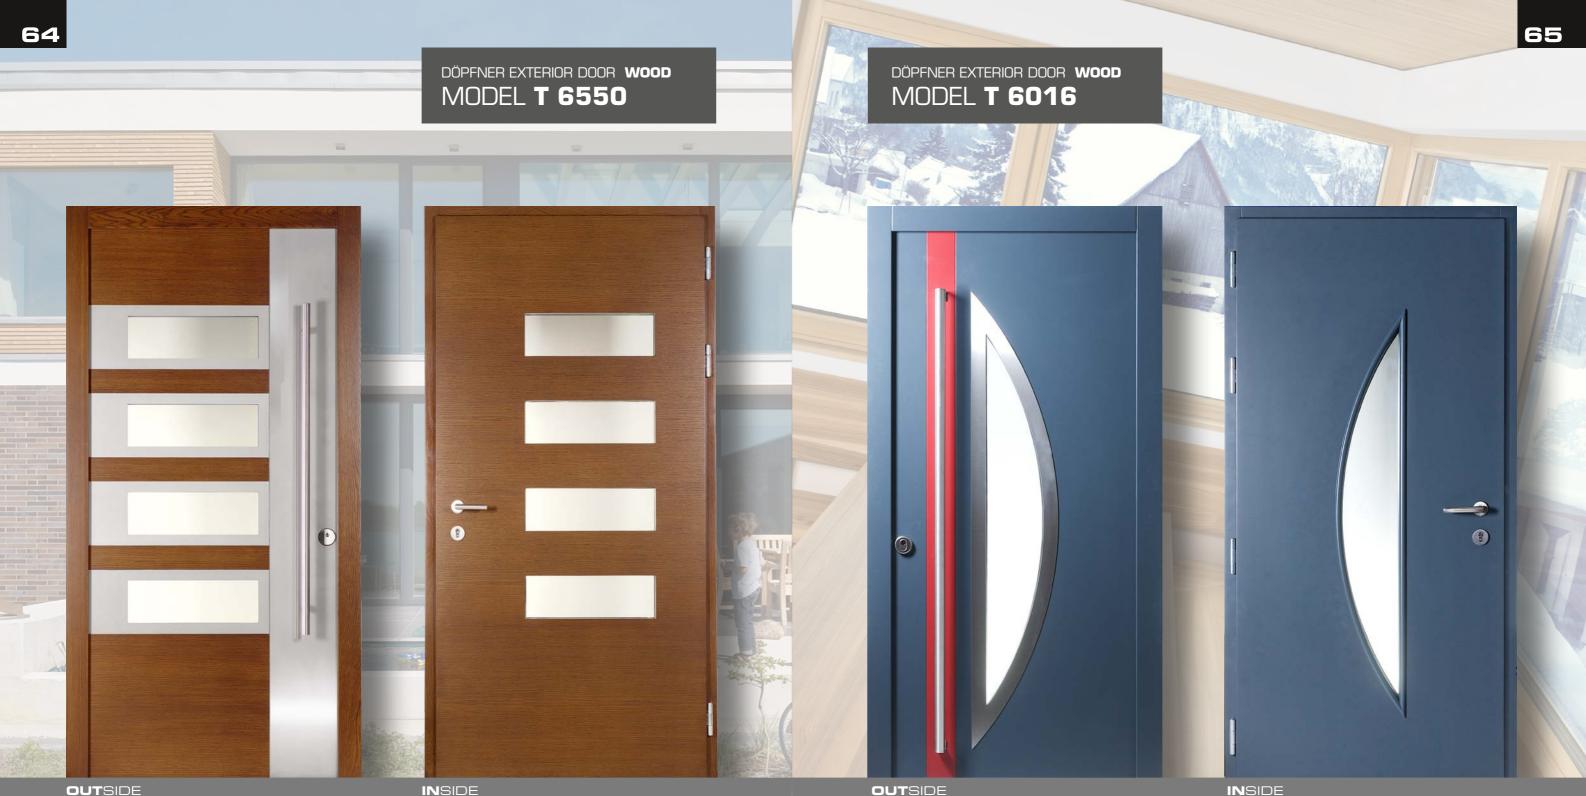

Colouring: Frame and horizontal panel in RAL 7016

This door has a very straight and modern design with a high quality surface and three square panes of glass. Outside duotone contrasting panels

DÖPFNER EXTERIOR DOOR WOOD MODEL T 6500

Wood type: OAK Surface: **PROTOR CHESTNUT** Glass: Stepped edge triple glazing Colouring RAL 9007 Grey aluminium / no ornament Double seal Latch handle inside type 2060 and vertical push T-bar outside type 7015

No glazing beads PZ rosette type 5033 outside flush fitting inside the glass panel

This door has a very straight and modern design with a high quality surface, four horizontal glass panes with a stepped edge glazing system and a vertical flush fitted glass pane.