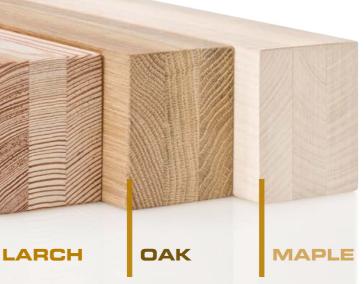

The wood from spruce, pines, larch, oak, maple and others will be in your home for as long as you need them to. Wood from tropical forests or from the Siberian Taiga are off limits for us. Unfortunately, there have been tendencies to overuse the word sustainability, often even missing any substance and using a label to deceive people. That is why we thought of every detail in the concept of **ÖKOLOGIK** (ecology):

6 🕤 🕤

WOOD. NATURALLY DIFFERENT.

LIVELY INSTEAD OF LIFELESS. NATURAL INSTEAD OF ARTIFICIAL. COMFORTABLE INSTEAD OF STERILE.

SUSTAINABLE, BECAUSE RENEWABLE

YOUR CHOICE...

With every one of these wood types you get the same amount of ambience and high stability, and they all are from sustainable forestry. Only differences appear in terms of texture and colour. Ask your local dealer for wood and colour samples.