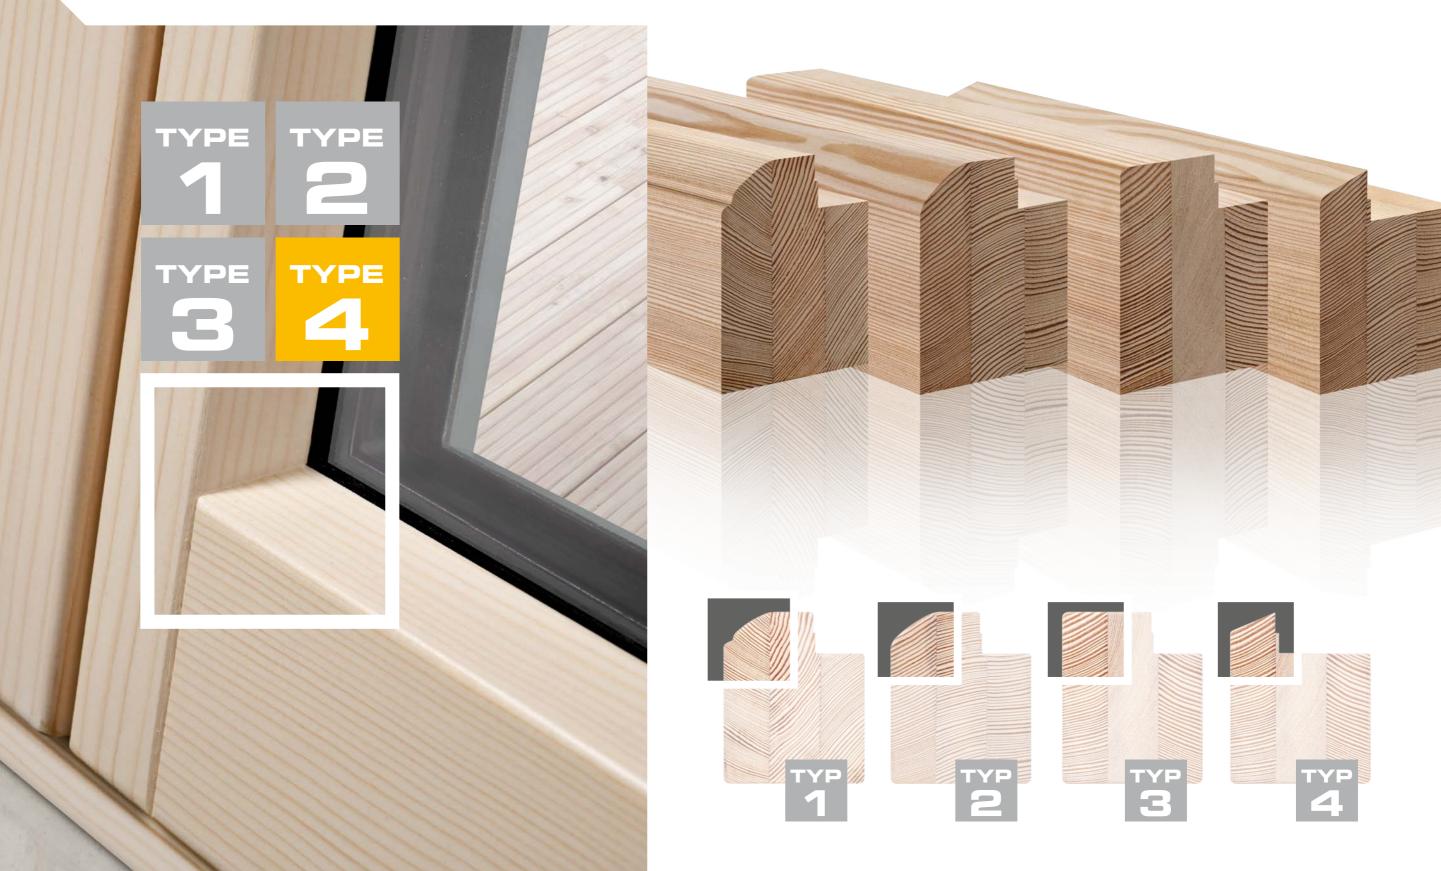

## DÖPFNER INSIDE PROFILES INDIVIDUALITY TIMES 4

### ALL DÖPFNER WOOD ALU WINDOWS ARE NOW AVAILABLE IN FOUR DIFFERENT TYPES OF PROFILES FOR THE INSIDE.

One theme in four variations – because creative architects as well as home owners love to see their individual design choices come to life: Soft, defined, angular or elegantly chamfered edges. The design of your window entirely lies in your hands – inside and outside!