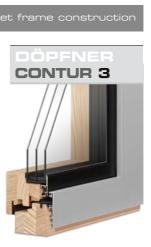

DÖPFNER WOOD-ALUMINIUM | CONTURSYSTEM

STEPPED EDGE GLAZING-LOOK

ELEGANT »STEPPED EDGE GLAZING«-LOOK

THANKS TO THE VERY FLAT BLACK ANODIZED CASEMENT

### Alu design

with very flat and edgy alu cladding and a black anodized casement

The three CONTUR systems with different designs: CONTUR 3 strikes a completely new path: The extremely flat, black casement creates a very modern stepped edge look.