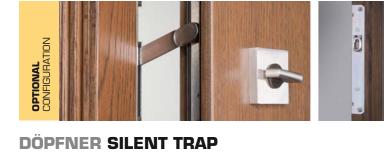

### DÖPFNER BASIC LOCK

DÖPFNER SAFETY LATCH LOCK Triple locking

The new "Silent Trap": A maintenance-free bolt with a synthetic noise-absorbing pad insert keeps noise to a minimum when shutting the door.