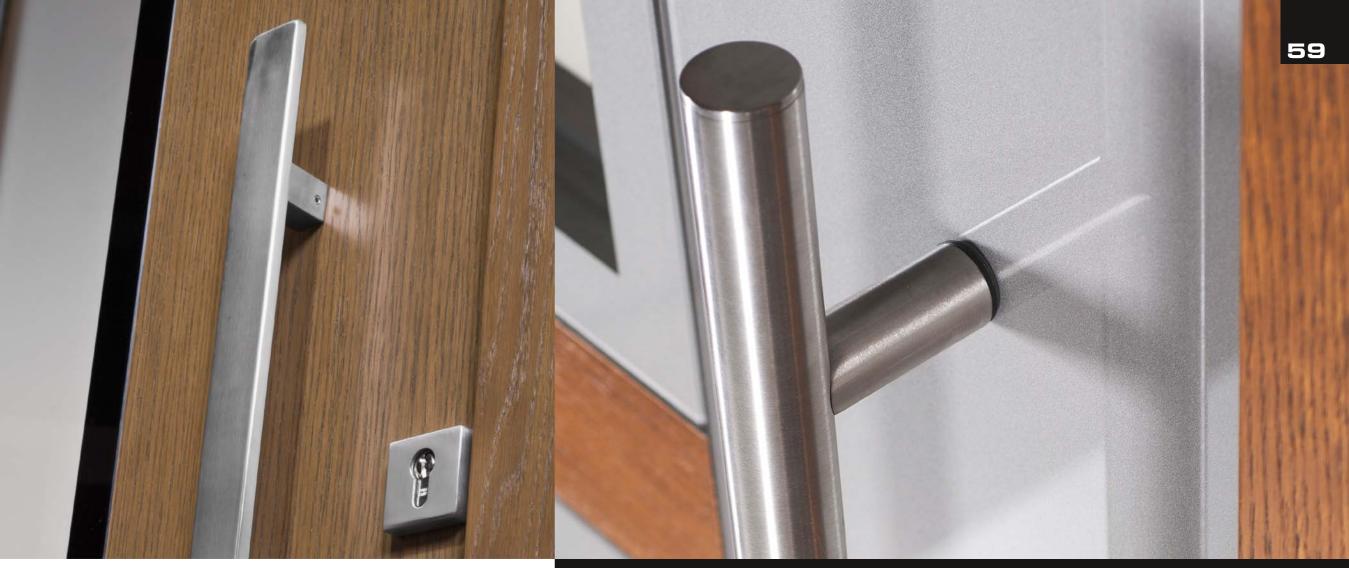

### DÖPFNER LOCK SYSTEMS FOR EXTERIOR DOORS

**MORE FUNCTIONALITY. MORE COMFORT.** MORE SECURITY.

DÖPFNER MECHANICAL AUTOMATIC LOCK

with | without automatic opener

VERSION WITHOUT AUTOMATIC OPENER: opens with a key VERSION WITH AUTOMATIC OPENER: Opens through an electro-mechanical lock with a pivot mechanism.

#### DÖPFNER-3D-DOOR HINGE

#### THE PERFECT HUB AND PIVOT OF OUR EXTERIOR DOORS.

The solid Döpfner door hinge delivers what the design promises. Outstanding stability combined with flexible 3D adjustment possibilities. The hinges can be adjusted precisely on three dimensions: X (Side), Y (up and down) and **Z** (pressure).