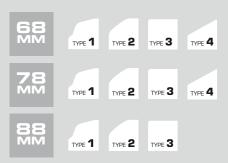

#### DÖPFNER WINDOWS ARE **AVAILABLE** In three different system gauges.

21

All Döpfner window systems are available with the system gauges 68 mm, 78 mm, 88 mm. In addition to the different system gauges, you can also add different types of triple glazing for the ultimate thermal insulation efficiency.

### ALL DÖPFNER WOOD ALU WINDOWS ARE NOW AVAILABLE IN FOUR DIFFERENT TYPES OF PROFILES FOR THE INSIDE.

One theme in four variations – because creative architects as well as home owners love to see their individual design choices come to life: Soft, defined, angular or elegantly chamfered edges. The design of your window entirely lies in your hands – inside and outside!

### SYSTEM GAUGES AND INSIDE PROFILE TYPES