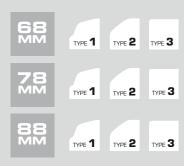

#### DÖPFNER WINDOWS ARE **AVAILABLE** In three different system gauges.

21

All Döpfner window systems are available with the system gauges 68 mm, 78 mm, 88 mm. In addition to the different system gauges, you can also add different types of triple glazing for the ultimate thermal insulation efficiency.

### SYSTEM GAUGES AND INSIDE PROFILE TYPES

#### SYSTEM GAUGES AND INSIDE PROFILE TYPES

68 MM

78 MM

88 MM