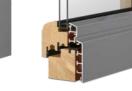

DÖPFNER WOOD-ALUMINIUM | CONTURSYSTEM

STEPPED EDGE GLAZING-LOOK

ELEGANT »STEPPED EDGE GLAZING«-LOOK

THANKS TO THE VERY FLAT BLACK ANODIZED CASEMENT

### Alu design

with very flat and edgy alu cladding and a black anodized casement

The three CONTUR systems with different designs: CONTUR 3 strikes a completely new path: The extremely flat, black casement creates a very modern stepped edge look.