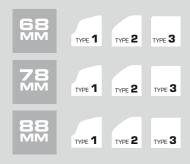

#### DÖPFNER WINDOWS ARE **AVAILABLE** In three different system gauges.

21

All Döpfner window systems are available with the system gauges 68 mm, 78 mm, 88 mm. In addition to the different system gauges, you can also add different types of triple glazing for the ultimate thermal insulation efficiency.

### SYSTEM GAUGES AND INSIDE PROFILE TYPES