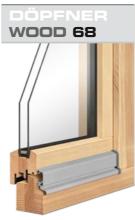

## WOOD WINDOW LIVE NATURALLY AND WITH CLASS.

CLASSICAL WOOD DESIGN -NATURAL AND DURABLE.

Windows have been made of wood for hundreds of years now – but never were they better than today. Outstanding energy efficiency, durable weather resistance, individual design...

### SYSTEM WOOD 68

### THE **STANDARD**. **WOOD**WINDOW

**Our standard wood window** With a new rain rail-sytem. Available with profile gauge depths of 68 to 88 mm

68 MM

78 MM

88 MM **WOOD 68** 

WOOD 88

The Döpfner wood window – a modern design with state-of-the-art weather-resistant surface coatings. We stand for durability and excellent maintenance-free mechanical functioning for decades. For home owners who look for eco-friendly, high-quality alternatives to vinyl windows.