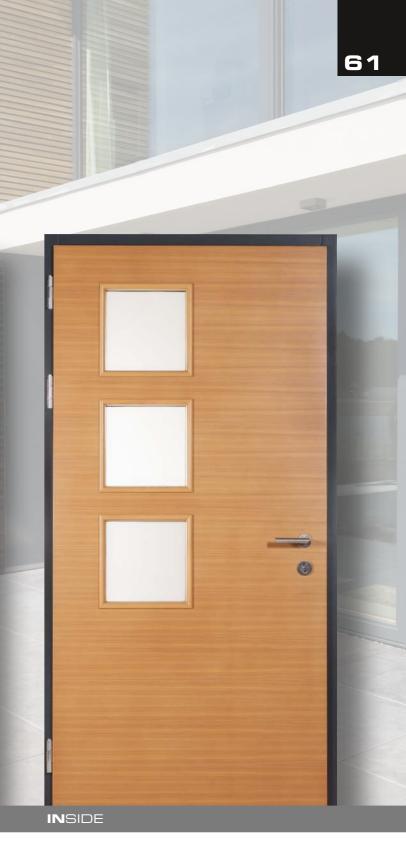

## DÖPFNER EXTERIOR DOOR WOOD MODEL T 6065

OUTSIDE

Wood type: **OAK** Surface: **PULLEX PALISANDER** Glass: **MADRAS Pave** 

- Double seal
- Latch handle inside type 2062
- Vertical push T-bar type outside 7005
- Glazing bead type 3 | straight

No rosette ► flush fitting cylinder inside the stainless steel side panel

INSIDE

C

1

Enjoy the modern design with a high quality surface and three square panes of glass. Moreover, the exterior of the door comes with a stainless-steel side panel of supreme quality and horizontal grooves. OUTSIDE