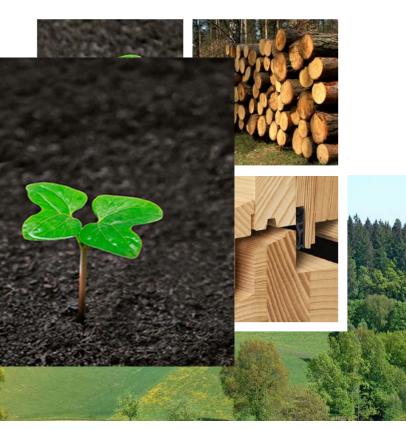

Natural resources like wood built the foundation for our company's philosophy which is based on sustainability and respect for the environment. Döpfner will provide you with the best possible solution for your windows and exterior doors using wood directly from our region.

## **NATURALLY DIFFERENT -**THE DÖPFNER **ECOLOGY-PLUS**

WHAT MAKES DÖPFNER NATURALLY DIFFERENT? CUSTOMERS WHO ARE DIFFERENT THEMSELVES!

Our customers demand high-end products that are based on ECOLOGICAL standards. Sustainability, nature, value and outstanding product quality you can see and feel. Our products come with a philosophy they can identify themselves with. They will be working with architects on their construction project and make conscious decisions based on their personal beliefs. Our customers want wide window panes with a panoramic view, surfaces that are pleasant to the touch, that provide a comfortable living atmosphere, and achieve the highest possible energy efficiency.

We have been NATURALLY DIFFERENT since 1906, when we started off as a small carpentry business. Since then we came a long way, still as a family business we and our 65 employees still rely on vood as a renewable resource.

Based on the short-distance transport principle we only use regionally sourced wood from the Bavarian Forest. We achieve outstanding durability through innovative wood refinement, surface coating and design.

The wood from spruce, pines, larch, oak, maple and others will be in your home for as long as you need them to. Wood from tropical forests or from the Siberian Taiga are off limits for us. Unfortunately, there have been tendencies to overuse the word sustainability, often even missing any substance and using a label to deceive people. That is why we thought of every detail in the concept of **ÖKOLOGIK** (ecology):