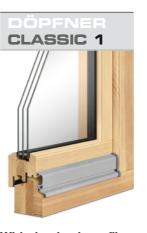

### SYSTEM CLASSIC 1

### STANDARD-WOOD WINDOW WITH CLASSICAL MOLDING

CLASSICAL-MOLDING INSIDE+ OUTSIDE

68 MM

78 MM

88 MM **Classical variant of our standard wood window** with a molded casement and a molded glazing bead. Available with profile gauges from 68 – 88 mm.

CLASSIC 1 88

The Döpfner wood window with a classical molding on window sash and frame is a great solution for facades and rooms with a certain classical, old fashioned charm, without taking away the durability and perfect mechanical functioning of a modern wood window.