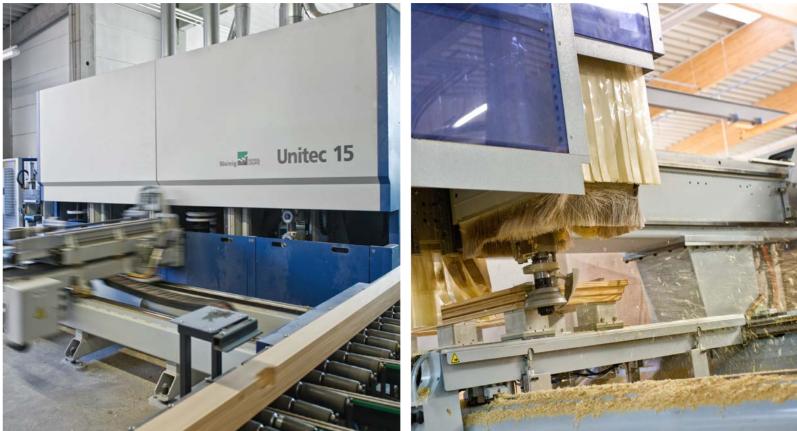

In addition to all the highly qualified and highly motivated employees, the combination of the recently installed high-tech manufacturing technology and an automated surface coating process allows us to produce up to 50.000 window units and 1000 exterior doors made of wood or wood aluminium per year.