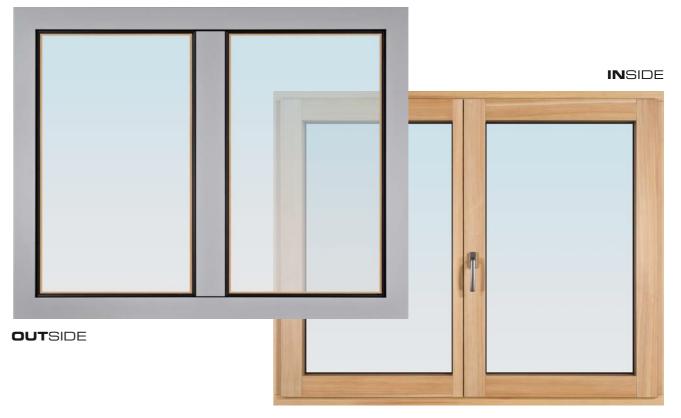

### SYSTEM **INTEGRA 2.0**

FOR CONTEMPORARY ARCHITECTURE FIXED GLAZING LOOK

MODERN **»FIXED GLAZING-**LOOK«

THE FRAME CAN BE FULLY INTEGRATED INTO THE FACADE

#### Integrated alu design

with a very thin black casement and a very modern look through the concealed window sash – for very avant-garde look for the exterior walls.

INTEGRA 2.0 - the window sash is equipped with an extremely flat, black anodized alu casement. The alu cladding of the frame is placed inside the facade – resulting in a perfect fixed-glazing look.