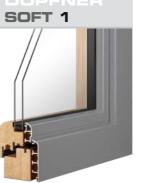

DÖPFNER HOLZ-ALUMINIUM | SOFTSYSTEM

### SOFT SYSTEM

SYSTEM GAUGES AND INSIDE PROFILE TYPES

WOOD-ALUMINIUM SOFT1

MORE RADIUS

Offset alu design with slightly rounded edges of the frame and casement as well as a shadow gap.

SOFT – a wood aluminium window with a classical design. Available with three different types of alu claddings with differently shaped edges. The shadow gap adds to the typical soft edge look.