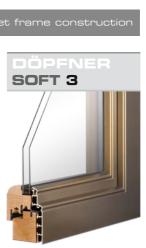

### SOFT SYSTEM

SYSTEM GAUGES AND INSIDE PROFILE TYPES

WOOD-ALUMINIUM SOFT1

MORE RADIUS

Offset alu design with slightly rounded edges of the frame and casement as well as a shadow gap.

SOFT – a wood aluminium window with a classical design. Available with three different types of alu claddings with differently shaped edges. The shadow gap adds to the typical soft edge look.