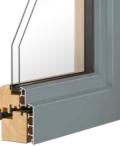

Alu design with chamfered edges at the upper part of the casement and a flat frame profile

DÖPFNER WOOD-ALUMINIUM | SLIMSYSTEM

### SLIM SYSTEM

SHARP EDGE CLEAN LOOK

### WOOD-ALUMINIUM SLIM 3

Offset alu design with cubical profiles and very defined edges

SLIM - a very slim variation of the offset wood aluminium window. The edges are significantly more defined than the edges of the window system SOFT. Available in three different types of alu claddings with differently shaped edges.