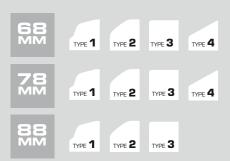

#### DÖPFNER WINDOWS ARE **AVAILABLE** In three different system gauges.

21

All Döpfner window systems are available with the system gauges 68 mm, 78 mm, 88 mm. In addition to the different system gauges, you can also add different types of triple glazing for the ultimate thermal insulation efficiency.

### ALL DÖPFNER WOOD ALU WINDOWS ARE NOW AVAILABLE IN FOUR DIFFERENT TYPES OF PROFILES FOR THE INSIDE.

One theme in four variations – because creative architects as well as home owners love to see their individual design choices come to life: Soft, defined, angular or elegantly chamfered edges. The design of your window entirely lies in your hands – inside and outside!

### SYSTEM GAUGES AND INSIDE PROFILE TYPES