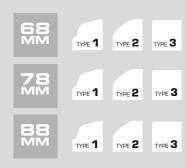

#### DÖPFNER WINDOWS ARE **AVAILABLE** In three different system gauges.

21

All Döpfner window systems are available with the system gauges 68 mm, 78 mm, 88 mm. In addition to the different system gauges, you can also add different types of triple glazing for the ultimate thermal insulation efficiency.

### SYSTEM GAUGES AND INSIDE PROFILE TYPES