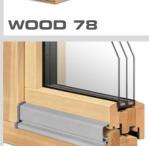

### SYSTEM WOOD 68

### THE **STANDARD**. **WOOD**WINDOW

**Our standard wood window** With a new rain rail-sytem. Available with profile gauge depths of 68 to 88 mm

68 MM

78 MM

88 MM **WOOD 68** 

WOOD 88

The Döpfner wood window – a modern design with state-of-the-art weather-resistant surface coatings. We stand for durability and excellent maintenance-free mechanical functioning for decades. For home owners who look for eco-friendly, high-quality alternatives to vinyl windows.