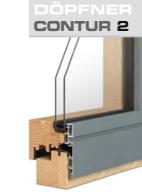

DÖPFNER WOOD-ALUMINIUM | CONTURSYSTEM

STEPPED EDGE GLAZING-LOOK

ELEGANT »STEPPED EDGE GLAZING«-LOOK

THANKS TO THE VERY FLAT BLACK ANODIZED CASEMENT

### Alu design

with very flat and edgy alu cladding and a black anodized casement

The three CONTUR systems with different designs: CONTUR 3 strikes a completely new path: The extremely flat, black casement creates a very modern stepped edge look.