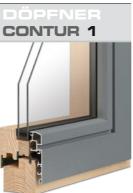

DÖPFNER WOOD-ALUMINIUM | CONTURSYSTEM

STEPPED EDGE GLAZING-LOOK

ELEGANT »STEPPED EDGE GLAZING«-LOOK

THANKS TO THE VERY FLAT BLACK ANODIZED CASEMENT

### Alu design

with very flat and edgy alu cladding and a black anodized casement

The three CONTUR systems with different designs: CONTUR 3 strikes a completely new path: The extremely flat, black casement creates a very modern stepped edge look.