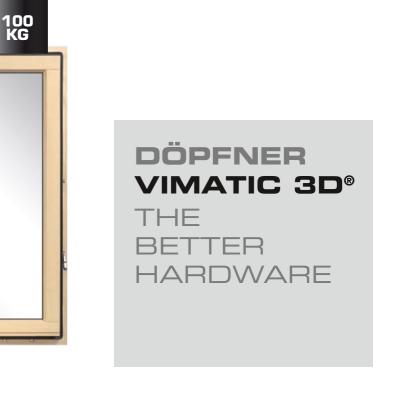

## DÖPFNER VIMATIC 3-D® THE CONCEALED HUB AND PIVOT

### ALL WINDOWS NOW WITH VIMATIC 3-D® THE CONCEALED HARDWARE SYSTEM.

#### ALL WINDOWS NOW WITH VIMATIC 3-D®-THE CONCEALED HARDWARE SYSTEM

A work of art with perfect mechanical functionality.

**NEW:** With hinges that are also virtually invisible -

The milled parts on the sash are almost fully concealed through a protective cap (available in black or white).

#### **BEDROCK-STABLE HARDWARE-CONSTRUCTION** MOVES THE SIZE LIMITS WAY UP.

Heavy-duty hinges with durable point- and ball bearings easily support sash weights of up to 100 kilograms.

**180°** 

opening angle