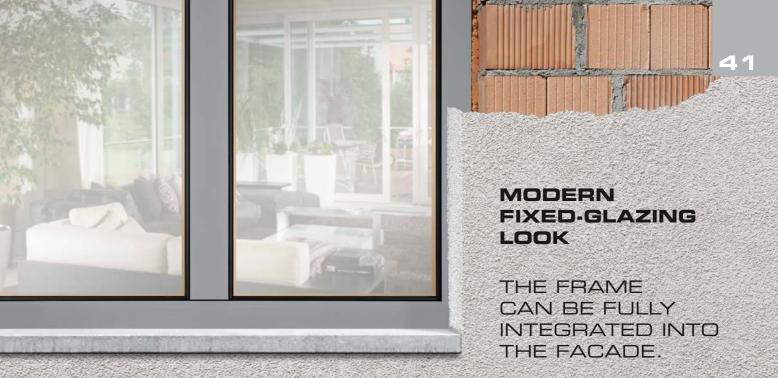

### SYSTEM **INTEGRA 2.0**

FOR CONTEMPORARY ARCHITECTURE FIXED GLAZING LOOK

MODERN **»FIXED GLAZING-**LOOK«

THE FRAME CAN BE FULLY INTEGRATED INTO THE FACADE

#### Integrated alu design

with a very thin black casement and a very modern look through the concealed window sash – for very avant-garde look for the exterior walls.

INTEGRA 2.0 - the window sash is equipped with an extremely flat, black anodized alu casement. The alu cladding of the frame is placed inside the facade – resulting in a perfect fixed-glazing look.