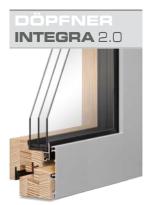

### SYSTEM **INTEGRA 2.0**

FOR CONTEMPORARY ARCHITECTURE FIXED GLAZING LOOK

MODERN **»FIXED GLAZING-**LOOK«

THE FRAME CAN BE FULLY INTEGRATED INTO THE FACADE

### WOOD-ALUMINIUM **INTEGRA** 2.0

#### Integrated alu design

with a very thin black casement and a very modern look through the concealed window sash – for very avant-garde look for the exterior walls.

INTEGRA 2.0 - the window sash is equipped with an extremely flat, black anodized alu casement. The alu cladding of the frame is placed inside the facade – resulting in a perfect fixed-glazing look.