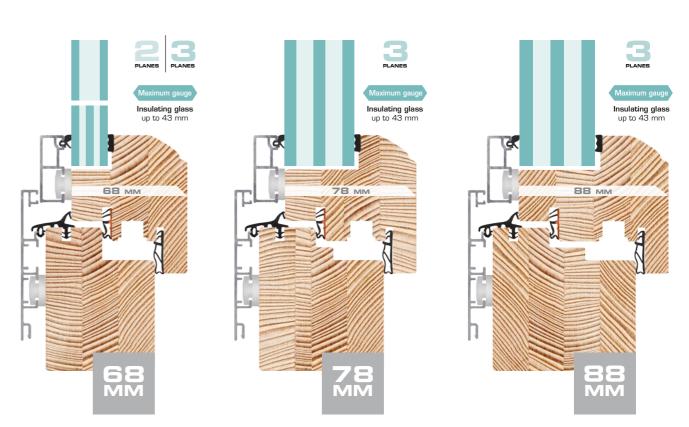

#### DÖPFNER WINDOWS ARE **AVAILABLE** In three different system gauges.

21

All Döpfner window systems are available with the system gauges 68 mm, 78 mm, 88 mm. In addition to the different system gauges, you can also add different types of triple glazing for the ultimate thermal insulation efficiency.