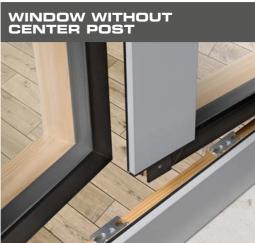

### SYSTEM **INTEGRA 2.0**

FOR CONTEMPORARY ARCHITECTURE FIXED GLAZING LOOK

MODERN **»FIXED GLAZING-**LOOK«

THE FRAME CAN BE FULLY INTEGRATED INTO THE FACADE

### WOOD-ALUMINIUM **INTEGRA** 2.0

#### Integrated alu design

with a very thin black casement and a very modern look through the concealed window sash – for very avant-garde look for the exterior walls.

INTEGRA 2.0 - the window sash is equipped with an extremely flat, black anodized alu casement. The alu cladding of the frame is placed inside the facade – resulting in a perfect fixed-glazing look.