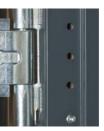

#### DÖPFNER-3D-DOOR HINGE

#### THE PERFECT HUB AND PIVOT OF OUR EXTERIOR DOORS.

The solid Döpfner door hinge delivers what the design promises. Outstanding stability combined with flexible 3D adjustment possibilities. The hinges can be adjusted precisely on three dimensions: X (Side), Y (up and down) and **Z** (pressure).