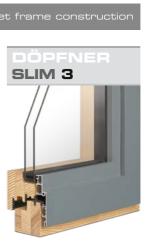

### WOOD-ALUMINIUM SLIM 3

Offset alu design with cubical profiles and very defined edges

SLIM - a very slim variation of the offset wood aluminium window. The edges are significantly more defined than the edges of the window system SOFT. Available in three different types of alu claddings with differently shaped edges.