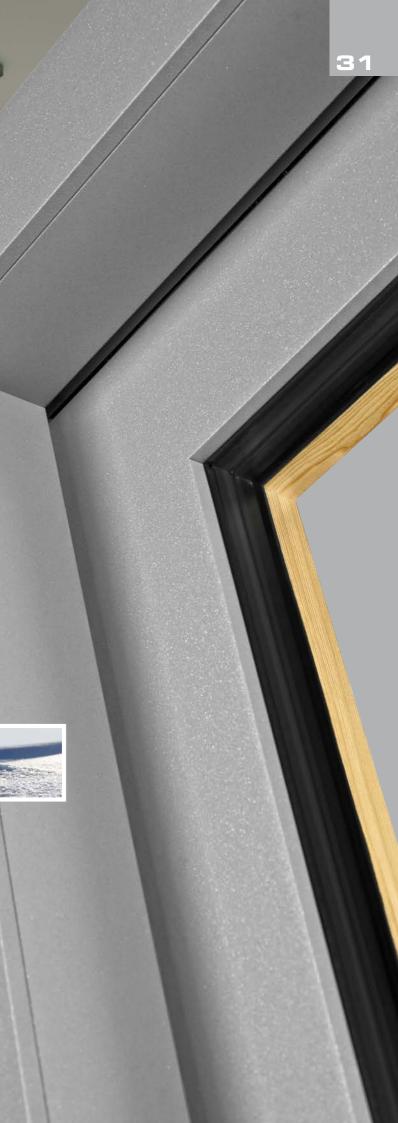

DÖPFNER

**GEOLINK®** 

LINKED

PERFECTLY

GAPS With our patented DÖPFNER GEOLINK®-SYSTEM. This innovative woodframe beam joint is precisionmilled with state-of-the-art-CNC-

technology.