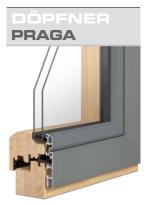

#### SYSTEM GAUGES AND INSIDE PROFILE TYPES

WOOD-ALUMINIUM

PRAGA

**Integrated alu design** with chamfered edges at the upper part of the casement.

PRAGA is a very modern wood alu window with a flush fitting design of casement and frame, making it the perfect choice for today's architectural designs. The integrated shadow gap also adds to the typical design