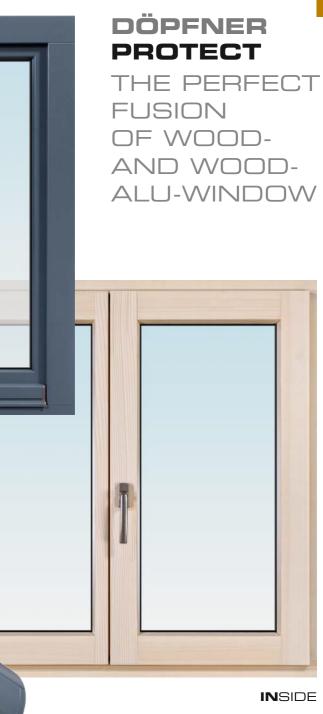

#### **PROTECT-WOOD WINDOW**

two important aspects: The comparably a wood window and the high weather re wood alu window – the perfect window i or renovating a house.

PROTECT is a window system for home budget who have high standards of qua for the environment at the same time.

### **PROTECT 78**

The innovative Döpfner hybrid window: A wood window with an alu clad casement. Available with profile gauges from 68-88 mm.

An exquisite design with a timeless look.

PROTECT combines two qualities: the low price of a wood window and the high weather resistance of a wood aluminium window – the perfect solution for new homes as well as renovating projects. It is also made for home owners on a budget who have high standards of quality and care for the environment at the same time – and as the perfect alternative to vinyl windows.