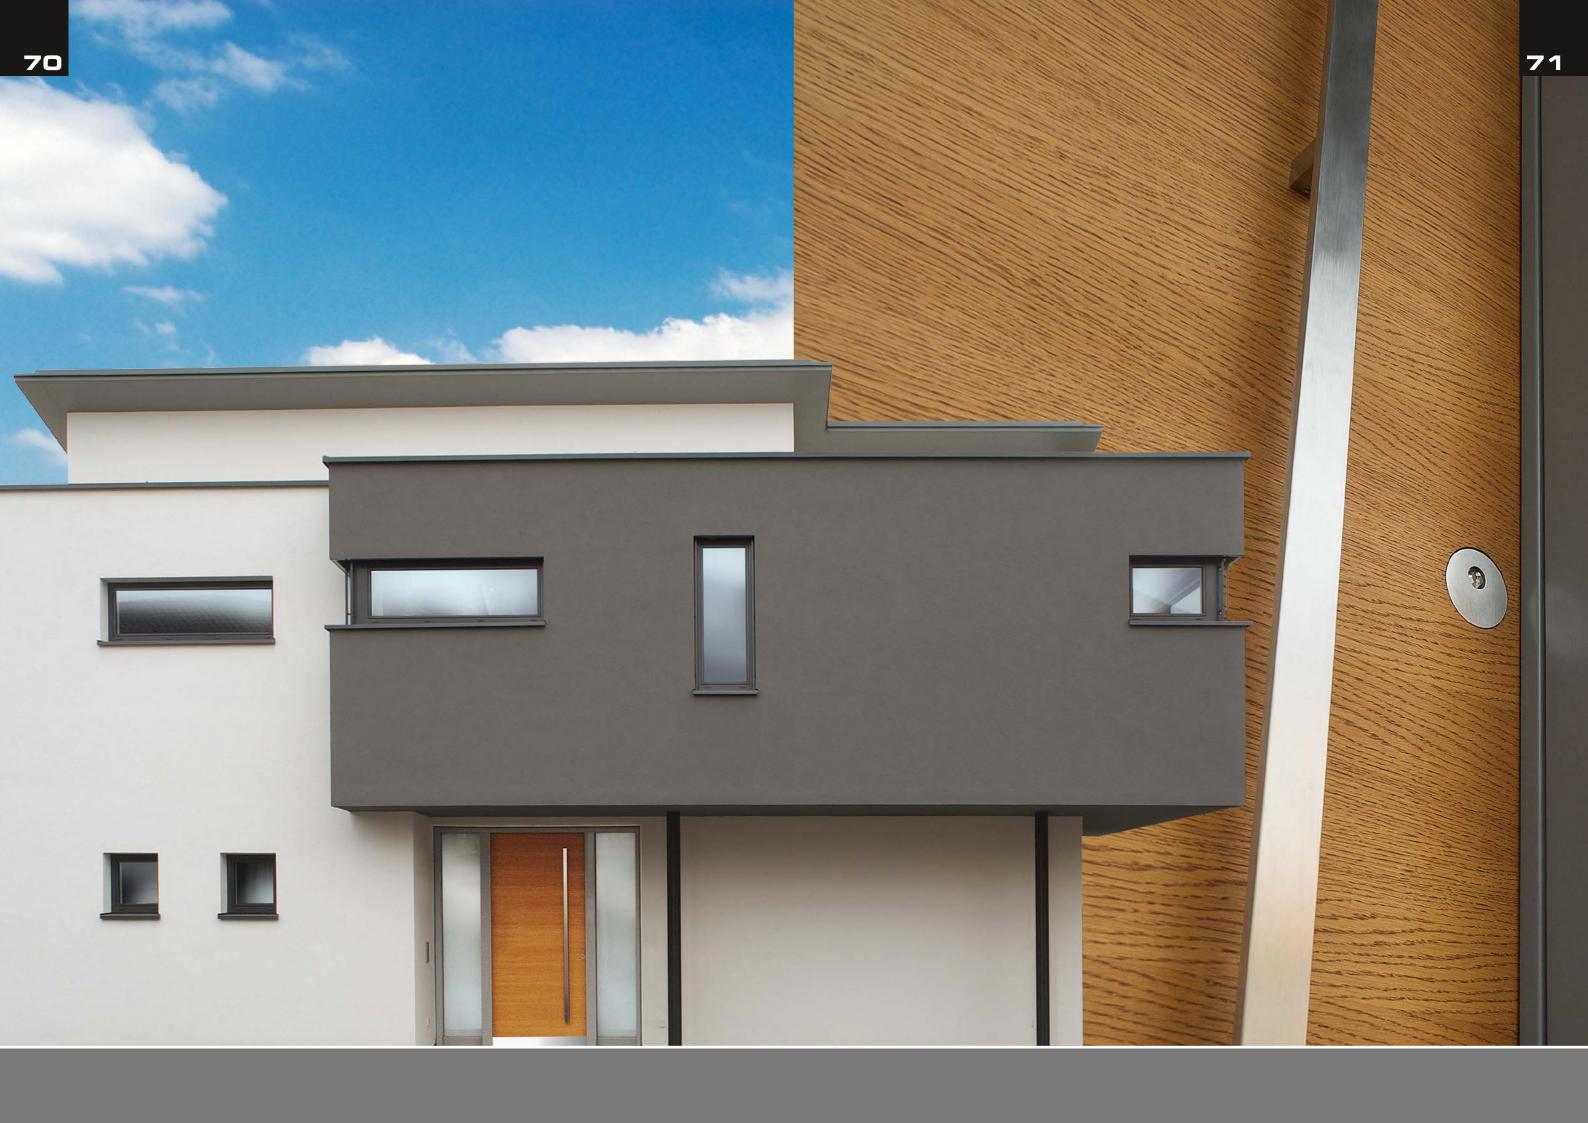

#### THE PERFECT HUB AND PIVOT OF OUR EXTERIOR DOORS.

The solid Döpfner door hinge delivers what the design promises. Outstanding stability combined with flexible 3D adjustment possibilities. The hinges can be adjusted precisely on three dimensions: X (Side), Y (up and down) and **Z** (pressure).