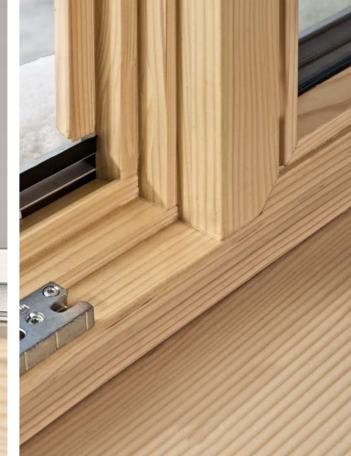

#### DÖPFNER - QUALITY IS IN OUR DNA. HIGHER STANDARD = LOWER PRICE

**PANORAMIC** view – contemporary architecture: Modern architecture goes hand in hand with open space and a lot of natural light. Thanks to the excellent stability and the innovative technical concepts underlying a window-coupling by Döpfner (DÖPFNER GEOLINK®), most architectural designs with very large window space are easily done.

DÖPFNER

**GEOLINK®** 

LINKED

PERFECTLY

GAPS With our patented DÖPFNER GEOLINK®-SYSTEM. This innovative woodframe beam joint is precisionmilled with state-of-the-art-CNC-

technology.