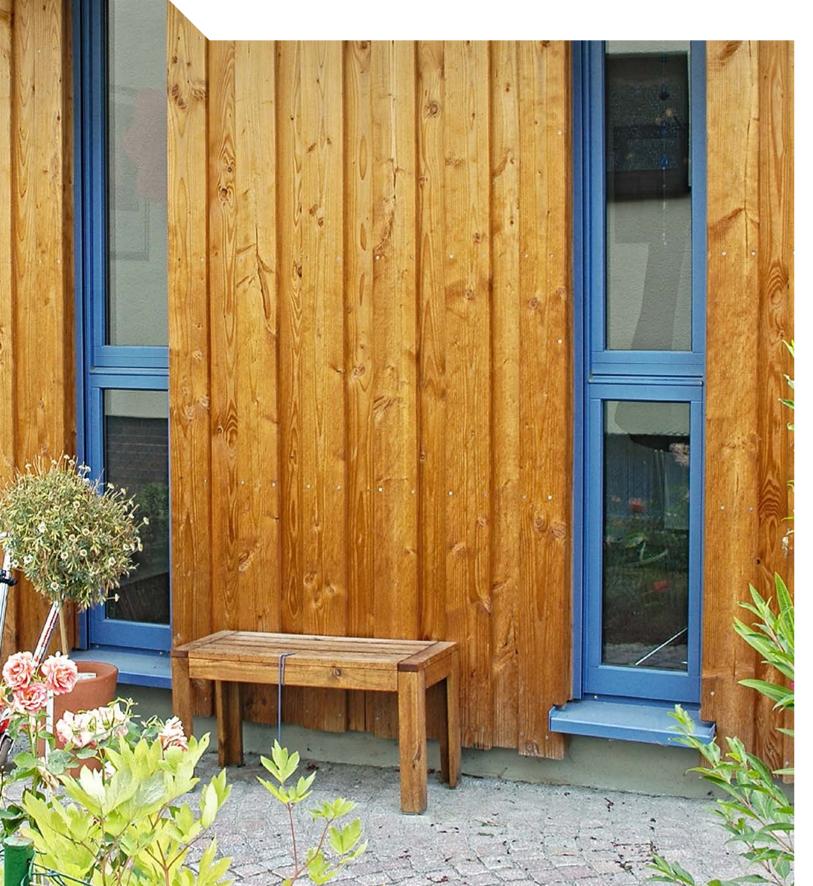

## ALL NATURE OUTSIDE YOUR WINDOW. AND INSIDE TOO!

### DÖPFNER WOOD ALUMINIUM PROFESSIONALS FOR WINDOWS AND EXTERIOR DOORS

We are the specialist for wood windows and wood aluminium windows as well as exterior door systems made from regional wood and recycled aluminium. All products are made from regional wood and recycled aluminium which results in less pressure on the environment and higher quality for you.