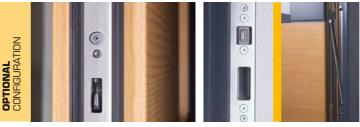

### DÖPFNER LOCK SYSTEMS FOR EXTERIOR DOORS

**MORE FUNCTIONALITY. MORE COMFORT.** MORE SECURITY.

DÖPFNER MECHANICAL AUTOMATIC LOCK

with | without automatic opener

VERSION WITHOUT AUTOMATIC OPENER: opens with a key VERSION WITH AUTOMATIC OPENER: Opens through an electro-mechanical lock with a pivot mechanism.

#### DÖPFNER ELECTRO-MECHANICAL AUTOMATIC LOCK with motorized activation

#### AUTOMATICALLY LOCKED = **ALWAYS MAXIMUM SECURITY**

Magnetic sensors inside the door and inside the frame can detect, contact-less, when the door is closing. The sensors can therefore start the pivot mechanism just in time (2 hooked bolts). The exterior door is always locked on multiple levels – without you having to do anything!

#### SECURITY AND COMFORT

In addition to the features of a mechanical automatic lock, the AUTOMATIC LOCK "GENIUS" is equipped with an electro mechanical system that operates ALL LOCKING ELEMENTS (hooked bolt, simple bolt and main bolt). As a result of that, doors with this particular locking system can not only be opened, but locked and unlocked automatically as well as by remote control.