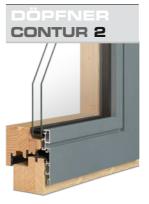

DÖPFNER WOOD-ALUMINIUM | CONTURSYSTEM

STEPPED EDGE GLAZING-LOOK

ELEGANT »STEPPED EDGE GLAZING«-LOOK

THANKS TO THE VERY FLAT BLACK ANODIZED CASEMENT

### Alu design

with very flat and edgy alu cladding and a black anodized casement

The three CONTUR systems with different designs: CONTUR 3 strikes a completely new path: The extremely flat, black casement creates a very modern stepped edge look.