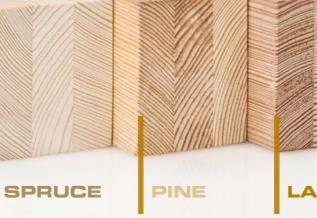

The wood from spruce, pines, larch, oak, maple and others will be in your home for as long as you need them to. Wood from tropical forests or from the Siberian Taiga are off limits for us. Unfortunately, there have been tendencies to overuse the word sustainability, often even missing any substance and using a label to deceive people. That is why we thought of every detail in the concept of **ÖKOLOGIK** (ecology):

## DÖPFNER **WOOD TYPES** NATURAL AND STABLE

6 🕤 🕤

WOOD. NATURALLY DIFFERENT.

LIVELY INSTEAD OF LIFELESS. NATURAL INSTEAD OF ARTIFICIAL. COMFORTABLE INSTEAD OF STERILE.

SUSTAINABLE, BECAUSE RENEWABLE

YOUR CHOICE...

With every one of these wood types you get the same amount of ambience and high stability, and they all are from sustainable forestry. Only differences appear in terms of texture and colour. Ask your local dealer for wood and colour samples.