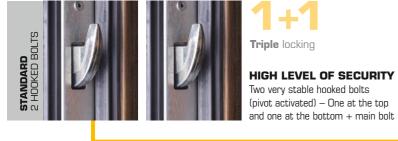

#### AUTOMATICALLY LOCKED = **ALWAYS MAXIMUM SECURITY**

Magnetic sensors inside the door and inside the frame can detect, contact-less, when the door is closing. The sensors can therefore start the pivot mechanism just in time (2 hooked bolts). The exterior door is always locked on multiple levels – without you having to do anything!

#### SECURITY AND COMFORT

In addition to the features of a mechanical automatic lock, the AUTOMATIC LOCK "GENIUS" is equipped with an electro mechanical system that operates ALL LOCKING ELEMENTS (hooked bolt, simple bolt and main bolt). As a result of that, doors with this particular locking system can not only be opened, but locked and unlocked automatically as well as by remote control.