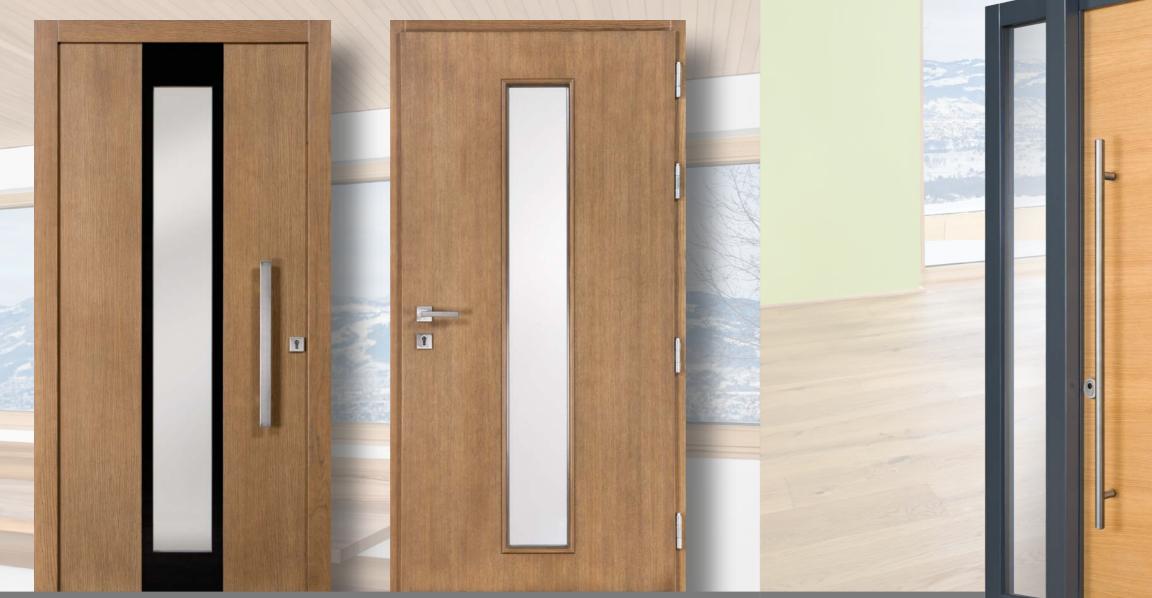

## DÖPFNER EXTERIOR DOOR WOOD MODEL T 6450

## DÖPFNER EXTERIOR DOOR WOOD MODEL T 6065

OUTSIDE

Wood type: **OAK** Surface: **PULLEX PALISANDER** Glass: **MADRAS Pave** 

- Double seal
- Latch handle inside type 2062
- Vertical push T-bar type outside 7005
- Glazing bead type 3 | straight

No rosette ► flush fitting cylinder inside the stainless steel side panel

INSIDE

C

1

Enjoy the modern design with a high quality surface and three square panes of glass. Moreover, the exterior of the door comes with a stainless-steel side panel of supreme quality and horizontal grooves. OUTSIDE