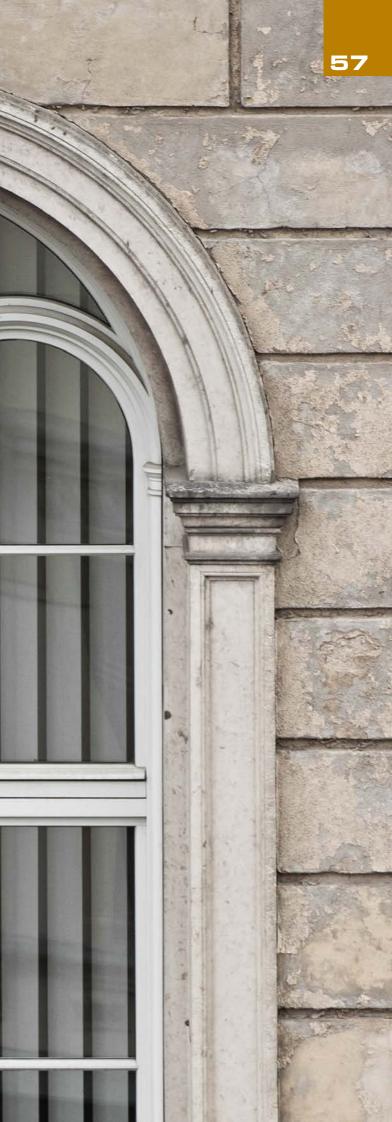

**MONUMENT PROTECTION** is a great challenge for every type of window system. Naturally, it is very important that it looks good. The profile and the design have to suit the historical context - com-

plemented by sash bars with many improvement of the overall energy metimes hundred years of age. 7 historically consistent look as well yourself from page 56 ff.

er there has to be a significant windows with soe the desire for a rotection. See for

08

**30** 

**WOOD-ALUMINIUM-WINDOWS** are a high end solution on the window market. Inside you will enjoy the warmth of natural wood making your home nice and comfortable. In addition to that there is a great variety of options for many different looks at your hand! Outside you will appreciate the extreme durability of aluminium, its modern look and eternal weather resistance.