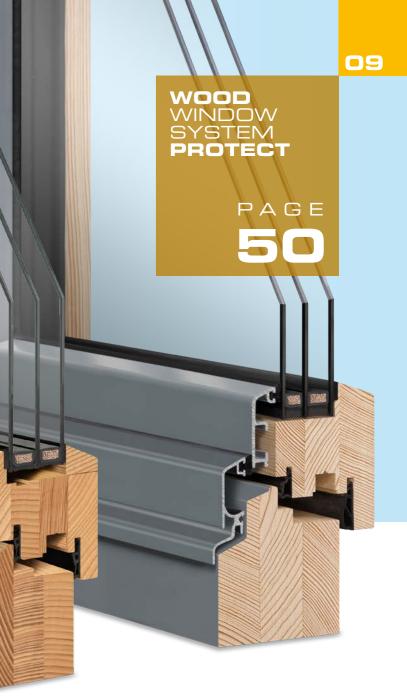

**REBUILDUNG AND RENOVATING.** Although it is possible to use all the window systems for renovating projects, there are systems that are made to fit all the necessary requirements, especially when you want to ensure the thermal insulation of a building. Our hybrid system PROTECT is a smart and practical fusion of a low cost wood window and a high quality wood alu window. Inside you will appreciate the effects of warm and cosy wood and outside there will be a recently designed alu cladding for the casement, in order to protect the window from the weather. The wood frame will be concealed by the thermal insulation facade. Based on that we can guarantee you the best guality and extreme durability and therefore the perfect results with your renovating project. All that at the price of our wood window systems. For more details, see pages 50 ff. The system CONTUR AS with a window sill cover has been designed to meet requirements for a retrofitted external wall insulation. See page 44.

#### **PROTECT-WOOD WINDOW**

two important aspects: The comparably a wood window and the high weather re wood alu window – the perfect window i or renovating a house.

PROTECT is a window system for home budget who have high standards of qua for the environment at the same time.

### **PROTECT 78**

The innovative Döpfner hybrid window: A wood window with an alu clad casement. Available with profile gauges from 68-88 mm.

An exquisite design with a timeless look.

PROTECT combines two qualities: the low price of a wood window and the high weather resistance of a wood aluminium window – the perfect solution for new homes as well as renovating projects. It is also made for home owners on a budget who have high standards of quality and care for the environment at the same time – and as the perfect alternative to vinyl windows.