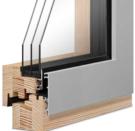

### WOOD-ALUMINIUM SLIM 3

Offset alu design with cubical profiles and very defined edges

SLIM - a very slim variation of the offset wood aluminium window. The edges are significantly more defined than the edges of the window system SOFT. Available in three different types of alu claddings with differently shaped edges.

DÖPFNER HOLZ-ALUMINIUM | SOFTSYSTEM

### SOFT SYSTEM

SYSTEM GAUGES AND INSIDE PROFILE TYPES

WOOD-ALUMINIUM SOFT1

MORE RADIUS

Offset alu design with slightly rounded edges of the frame and casement as well as a shadow gap.

SOFT – a wood aluminium window with a classical design. Available with three different types of alu claddings with differently shaped edges. The shadow gap adds to the typical soft edge look.