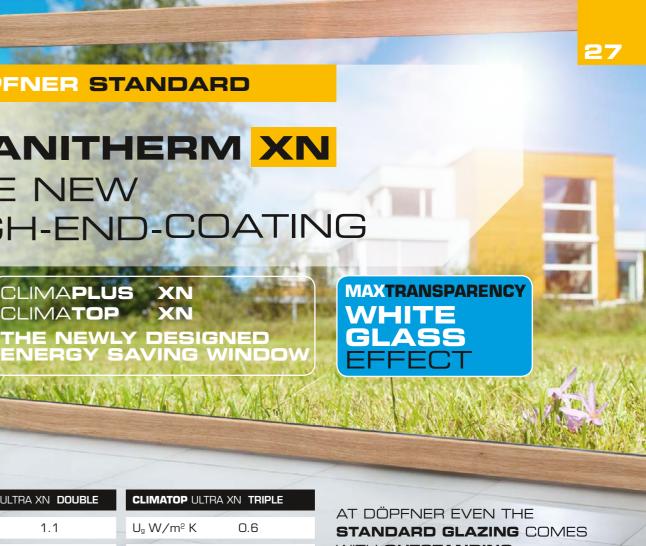

#### DÖPFNER STANDARD

PLANITHERM XN THE NEW HIGH-END-COATING

CLIMAPLUS XN

CLIMATOP XN

| And and a second s |           |                   |      |  |  |
|------------------------------------------------------------------------------------------------------------------------------------------------------------------------------------------------------------------------------------------------------------------------------------------------------------------------------------------------------------------------------------------------------------------------------------------------------------------------------------------------------------------------------------------------------------------------------------------------------------------------------------------------------------------------------------------------------|-----------|-------------------|------|--|--|
| CLIMAPLUS ULTRA                                                                                                                                                                                                                                                                                                                                                                                                                                                                                                                                                                                                                                                                                      | XN DOUBLE | CLIMATOP ULTRA XI | N TF |  |  |
| Ug W∕m² K                                                                                                                                                                                                                                                                                                                                                                                                                                                                                                                                                                                                                                                                                            | 1.1       | Ug W∕m² K         | 0.6  |  |  |
| g-value                                                                                                                                                                                                                                                                                                                                                                                                                                                                                                                                                                                                                                                                                              | 65 %      | g-value           | 54   |  |  |
| VLT-value                                                                                                                                                                                                                                                                                                                                                                                                                                                                                                                                                                                                                                                                                            | 82 %      | VLT-value         | 74   |  |  |

### **OUTSTANDING THERMAL INSULATION** (Ug-value). **BETTER NATURAL LIGHT TRANSMITTANCE** (VLT-value). **PERFECT NATURAL LIGHT - NO COLOUR HUES. OPTIMIZED SOLAR ENERGY GAIN** (g-value).

The German energy efficiency directive from 2014 (The EnEv is effective from 1 May 2014) places high demands on thermal insulation of buildings. Windows are a key component in that matter! Having that in mind, we upgraded our standard thermal glazing system and introduced a new coating.

CLIMAPLUS XN DOUBLE and CLIMATOP XN TRIPLE are now the two new standard glazing systems at Döpfner. The improved visible light transmittance (VLT | EN 410 | VLT) and optimized energy transmittance (total energy transmittance, solar heat gain DIN EN 410 | g-value) as well as the overall heat insulation (thermal insulation coefficient | DIN EN 673 | Ug-value) are all at the cutting edge of technology.