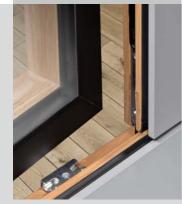

DÖPFNER

**GEOLINK®** 

LINKED

PERFECTLY

GAPS With our patented DÖPFNER GEOLINK®-SYSTEM. This innovative woodframe beam joint is precisionmilled with state-of-the-art-CNC-

technology.