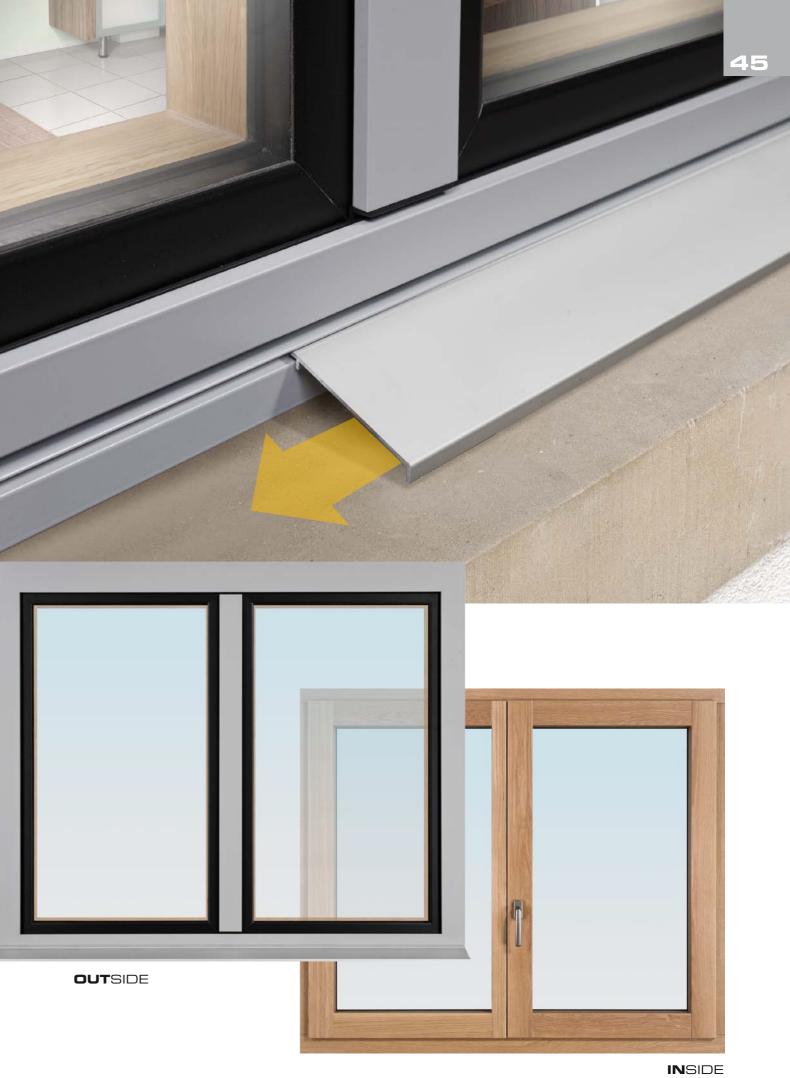

**REBUILDUNG AND RENOVATING.** Although it is possible to use all the window systems for renovating projects, there are systems that are made to fit all the necessary requirements, especially when you want to ensure the thermal insulation of a building. Our hybrid system PROTECT is a smart and practical fusion of a low cost wood window and a high quality wood alu window. Inside you will appreciate the effects of warm and cosy wood and outside there will be a recently designed alu cladding for the casement, in order to protect the window from the weather. The wood frame will be concealed by the thermal insulation facade. Based on that we can guarantee you the best guality and extreme durability and therefore the perfect results with your renovating project. All that at the price of our wood window systems. For more details, see pages 50 ff. The system CONTUR AS with a window sill cover has been designed to meet requirements for a retrofitted external wall insulation. See page 44.