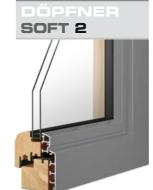

DÖPFNER HOLZ-ALUMINIUM | SOFTSYSTEM

### SOFT SYSTEM

SYSTEM GAUGES AND INSIDE PROFILE TYPES

WOOD-ALUMINIUM SOFT1

MORE RADIUS

Offset alu design with slightly rounded edges of the frame and casement as well as a shadow gap.

SOFT – a wood aluminium window with a classical design. Available with three different types of alu claddings with differently shaped edges. The shadow gap adds to the typical soft edge look.