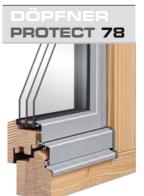

**REBUILDUNG AND RENOVATING.** Although it is possible to use all the window systems for renovating projects, there are systems that are made to fit all the necessary requirements, especially when you want to ensure the thermal insulation of a building. Our hybrid system PROTECT is a smart and practical fusion of a low cost wood window and a high quality wood alu window. Inside you will appreciate the effects of warm and cosy wood and outside there will be a recently designed alu cladding for the casement, in order to protect the window from the weather. The wood frame will be concealed by the thermal insulation facade. Based on that we can guarantee you the best guality and extreme durability and therefore the perfect results with your renovating project. All that at the price of our wood window systems. For more details, see pages 50 ff. The system CONTUR AS with a window sill cover has been designed to meet requirements for a retrofitted external wall insulation. See page 44.

#### **PROTECT-WOOD WINDOW**

two important aspects: The comparably a wood window and the high weather re wood alu window – the perfect window i or renovating a house.

PROTECT is a window system for home budget who have high standards of qua for the environment at the same time.

#### DÖPFNER **PROTECT** SYSTEM

Our wood 68 with the new rain rail and a profile gauge of 68 mm.

Our wood 78 with a rain rail and a profile gauge of 78 mm.

With the classic profile inside and outside - with an installation depth of 68 mm. Also available with profile gauges of 78 and 88 mm.

### **PROTECT 78**

The innovative Döpfner hybrid window: A wood window with an alu clad casement. Available with profile gauges from 68-88 mm.

An exquisite design with a timeless look.

PROTECT combines two qualities: the low price of a wood window and the high weather resistance of a wood aluminium window – the perfect solution for new homes as well as renovating projects. It is also made for home owners on a budget who have high standards of quality and care for the environment at the same time – and as the perfect alternative to vinyl windows.