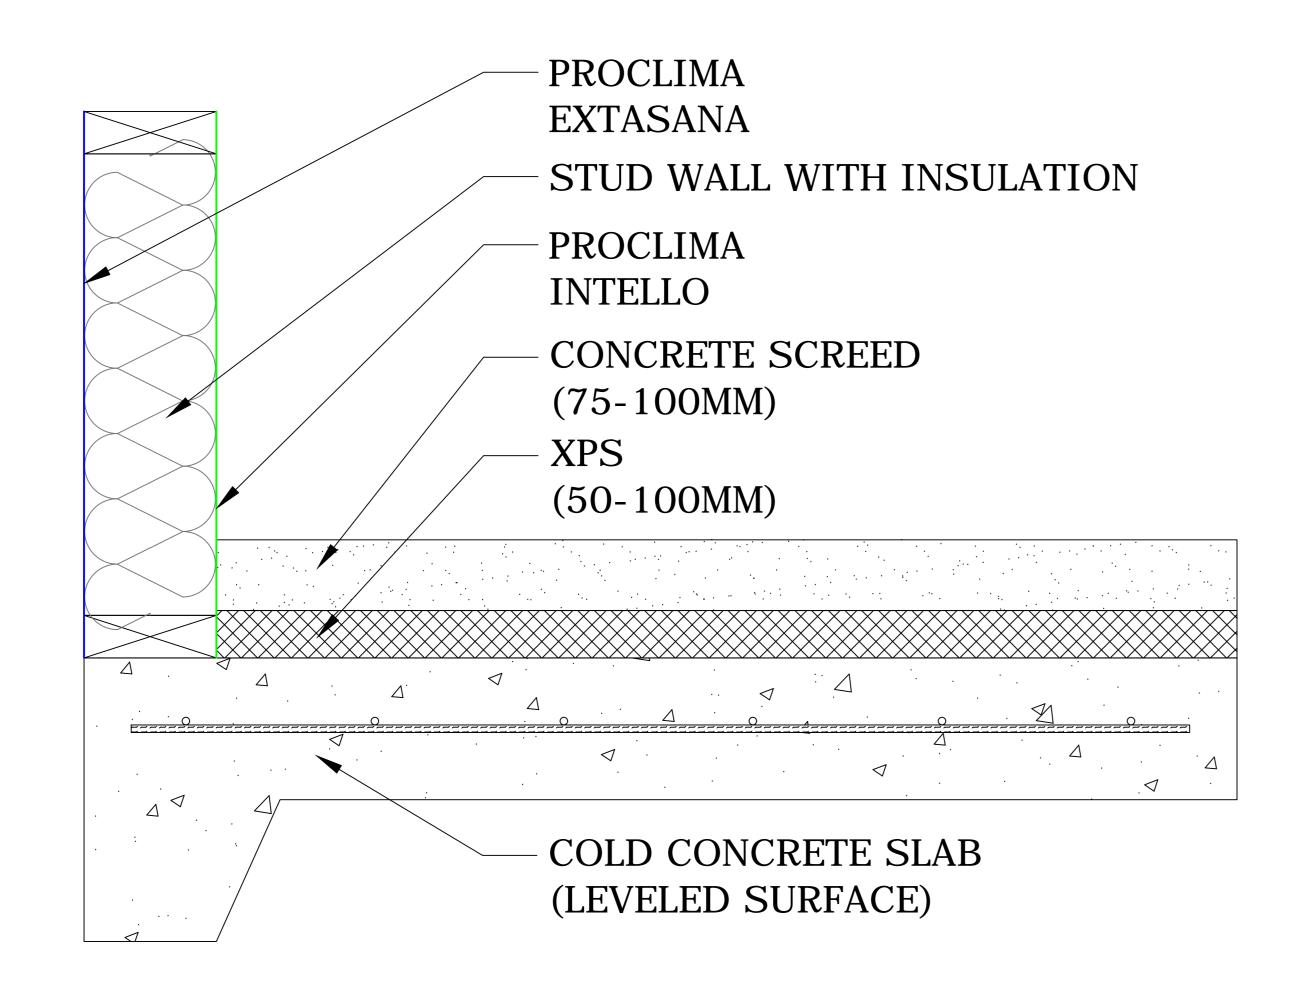

## TOPPING SCREED ON XPS (STUD WALL)



## TOPPING SCREED ON XPS (REVERSE BRICK VENEER)



## TIMBER BATTEN GRID WITH XPS ON SLAB



## DIRECT-STICK XPS TO SLAB



|    |         |                  |      |            |                       | CLIENT        | GENERAL INFORM                                                                | MATION    |  | LAROS                                |
|----|---------|------------------|------|------------|-----------------------|---------------|-------------------------------------------------------------------------------|-----------|--|--------------------------------------|
|    |         |                  |      |            |                       | PROJECT       | COLD SLAB DESIGNS WITH INSULATED FLOOR COLD SLAB DESIGNS WITH INSULATED FLOOR |           |  | TECHNOLOGIES