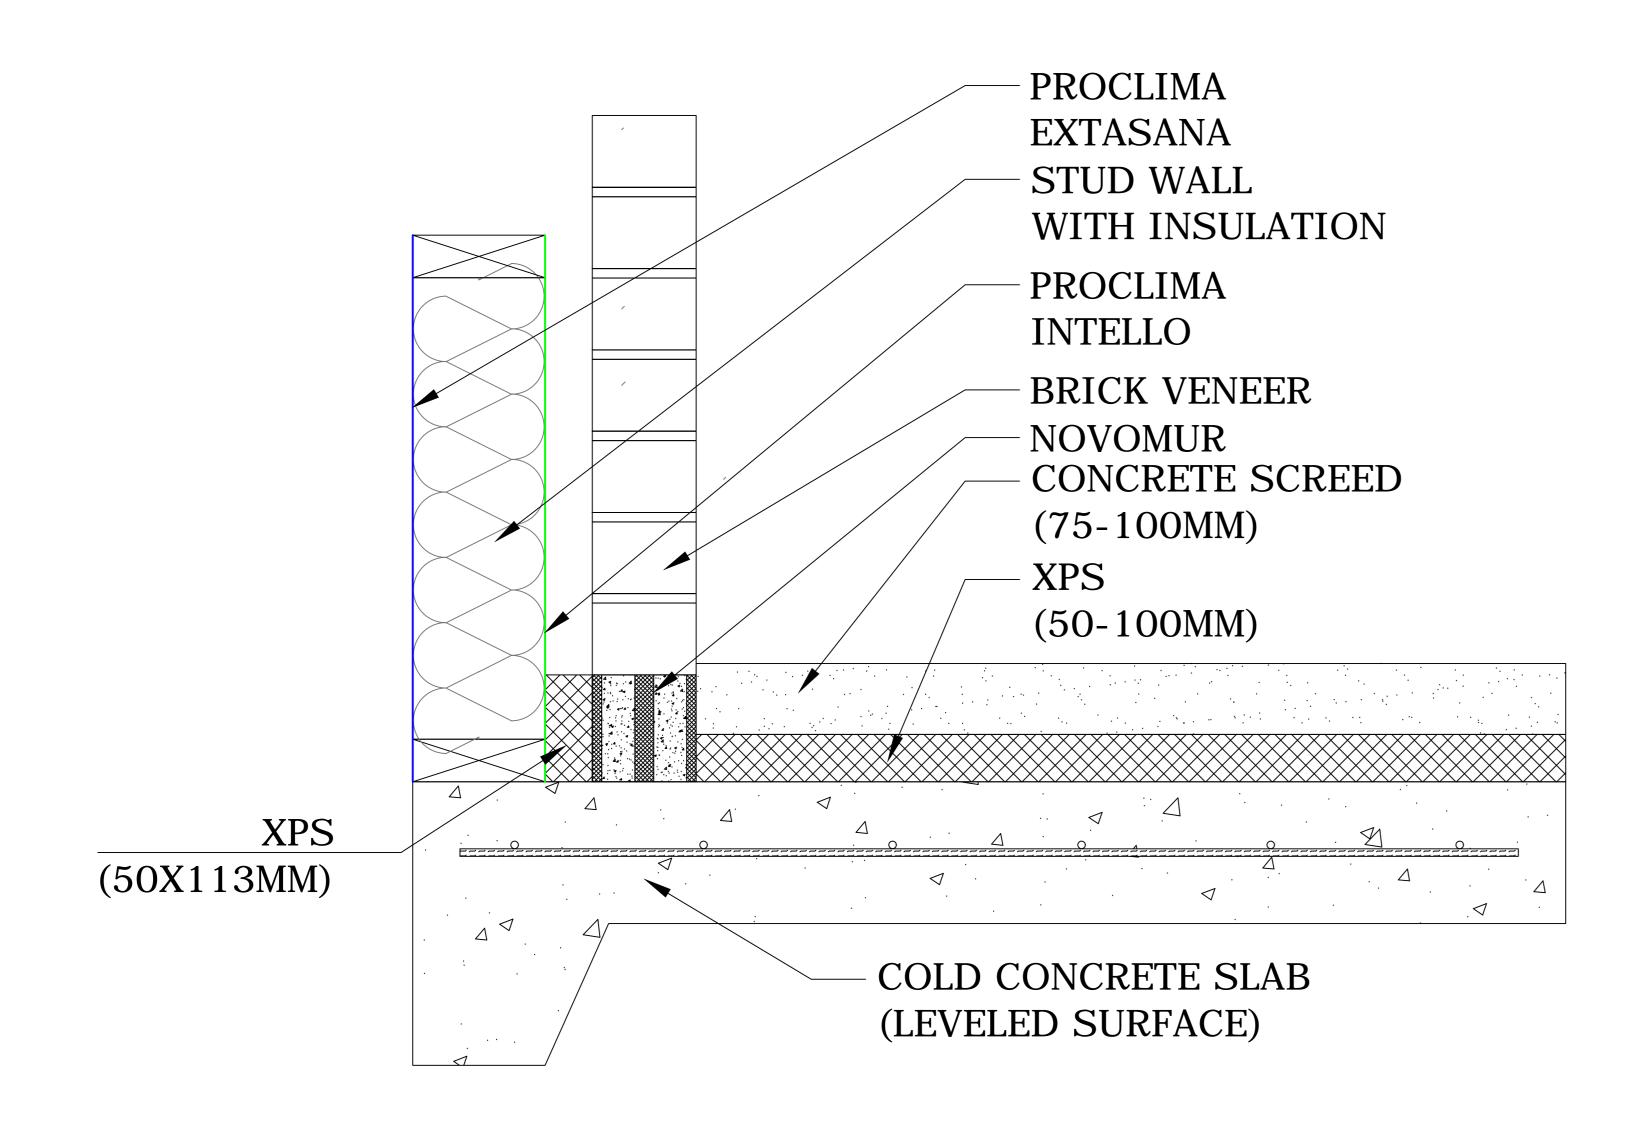

## TOPPING SCREED ON XPS (STUD WALL)



## TOPPING SCREED ON XPS (REVERSE BRICK VENEER)



## TIMBER BATTEN GRID WITH XPS ON SLAB



## DIRECT-STICK XPS TO SLAB



|    |         |                  |      |            |                       | CLIENT        | GENERAL INFORM                                                                | MATION    |  | LAROS                                |
|----|---------|------------------|------|------------|-----------------------|---------------|-------------------------------------------------------------------------------|-----------|--|--------------------------------------|
|    |         |                  |      |            |                       | PROJECT       | COLD SLAB DESIGNS WITH INSULATED FLOOR COLD SLAB DESIGNS WITH INSULATED FLOOR |           |  | TECHNOLOGIES                         |
|    |         |                  |