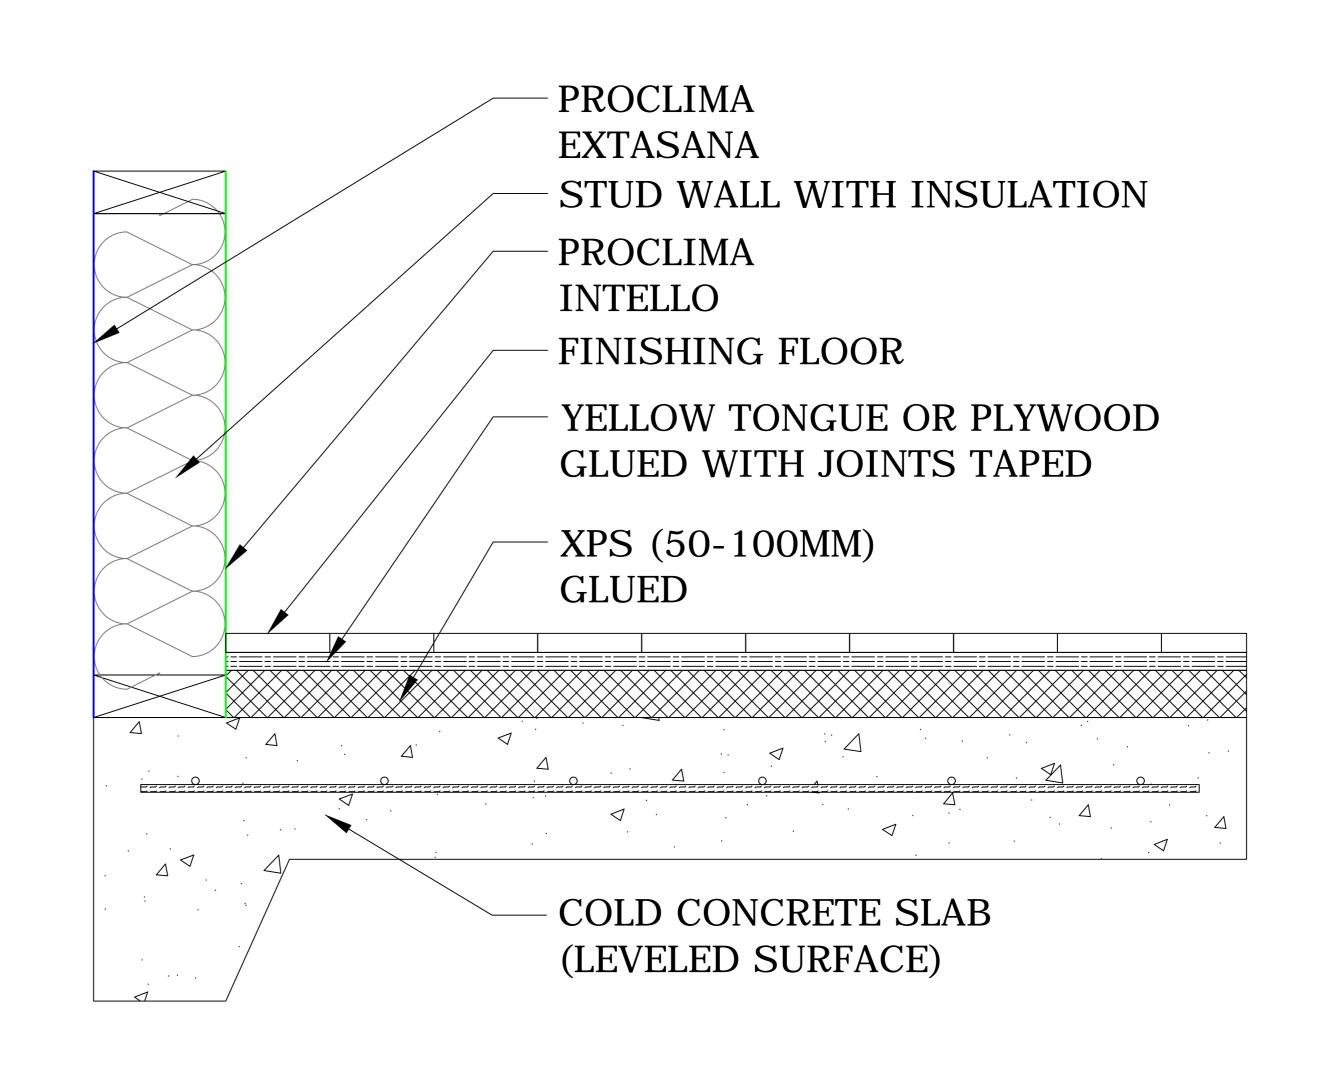

## DIRECT-STICK XPS TO SLAB

|    |         |                  |      |            |                       | CLIENT        | GENERAL INFORM                                                                | MATION    |  | LAROS                                |
|----|---------|------------------|------|------------|-----------------------|---------------|-------------------------------------------------------------------------------|-----------|--|--------------------------------------|
|    |         |                  |      |            |                       | PROJECT       | COLD SLAB DESIGNS WITH INSULATED FLOOR COLD SLAB DESIGNS WITH INSULATED FLOOR |           |  | TECHNOLOGIES                         |
|    |         |                  |      |            |                       | DRAWING TITLE |                                                                               |           |  | 2/5 Bodalla Place                    |
|    |         |                  |      |            |                       | DRAWN:        | T.YANG                                                                        | APPROVED: |  | Fyshwick ACT 2609. Ph. (02)6240 2900 |
|    |         |                  | 0    | 2016-05-20 | ISSUE FOR INFORMATION | SCALE SHT.SIZ | SCALE SHT.SIZE DRAWING NO.                                                    |           |  | Email: info@laros.com.au             |
| RE | V. DATE | DETAILS & STATUS | REV. | DATE       | DETAILS & STATUS      | NA A0         | CS2                                                                           | L01       |  | Web: www.laros.com.au                |