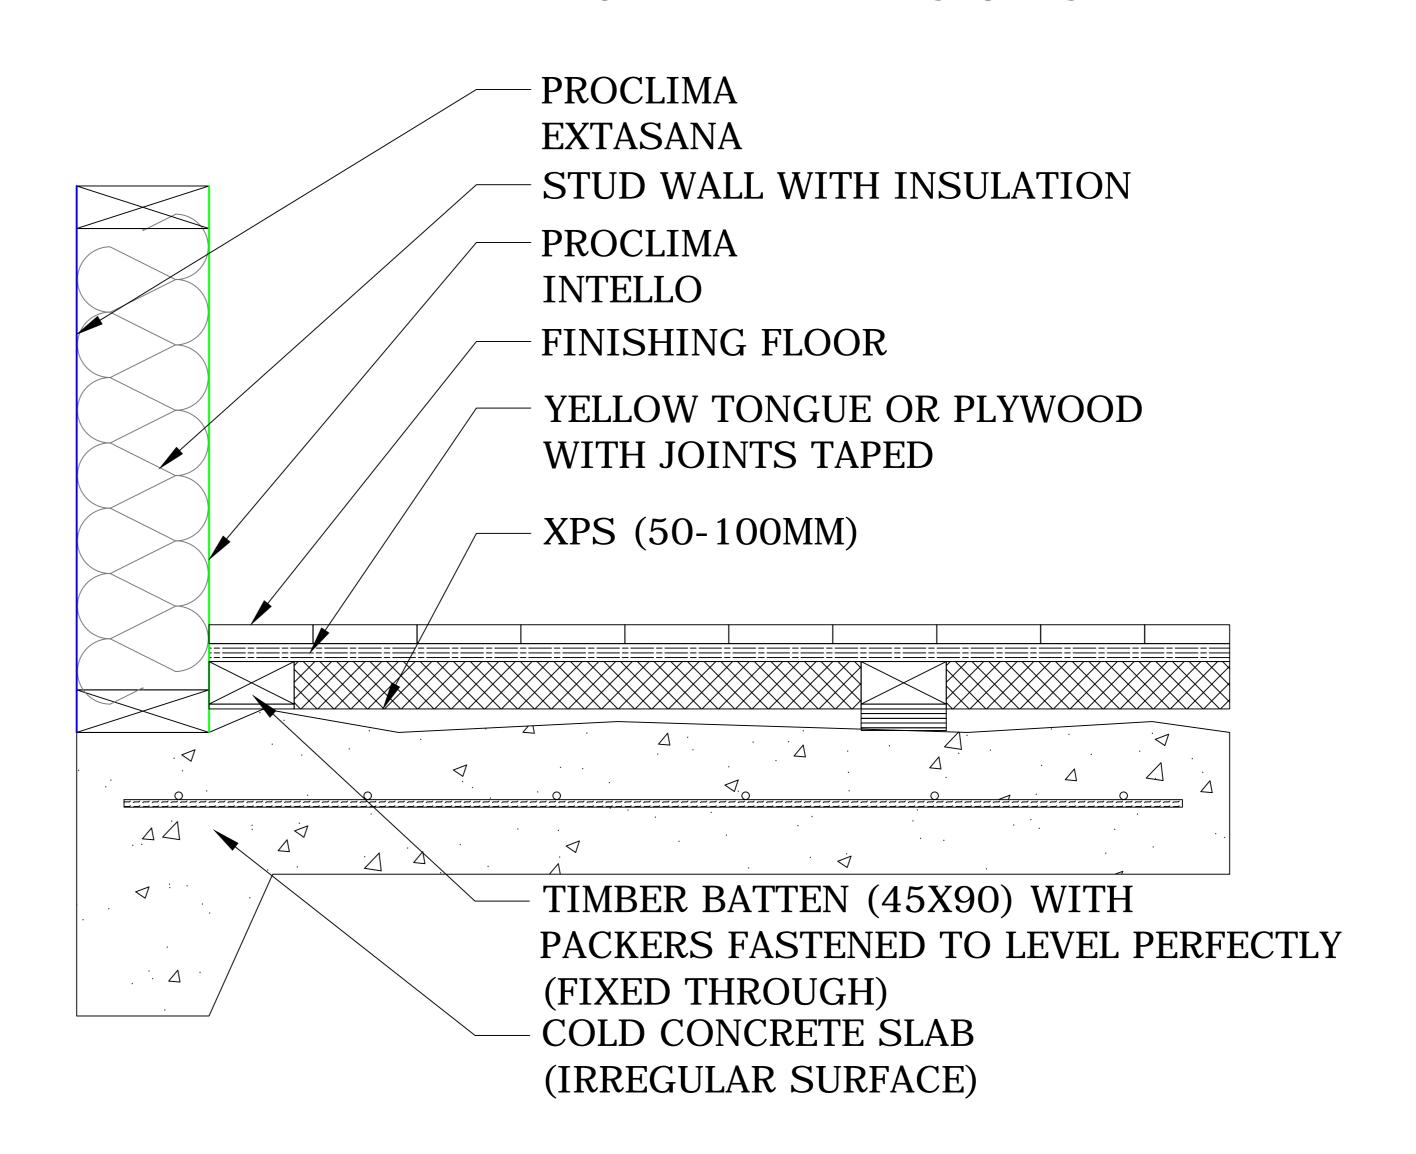

## TOPPING SCREED ON XPS (STUD WALL)



## TOPPING SCREED ON XPS (REVERSE BRICK VENEER)



## TIMBER BATTEN GRID WITH XPS ON SLAB



## DIRECT-STICK XPS TO SLAB



|    |         |                  |      |            |                       | CLIENT        | GENERAL INFORM                                                                | MATION    |  | LAROS                                |
|----|---------|------------------|------|------------|-----------------------|---------------|-------------------------------------------------------------------------------|-----------|--|--------------------------------------|
|    |         |                  |      |            |                       | PROJECT       | COLD SLAB DESIGNS WITH INSULATED FLOOR COLD SLAB DESIGNS WITH INSULATED FLOOR |           |  | TECHNOLOGIES                         |
|    |         |                  |      |            |