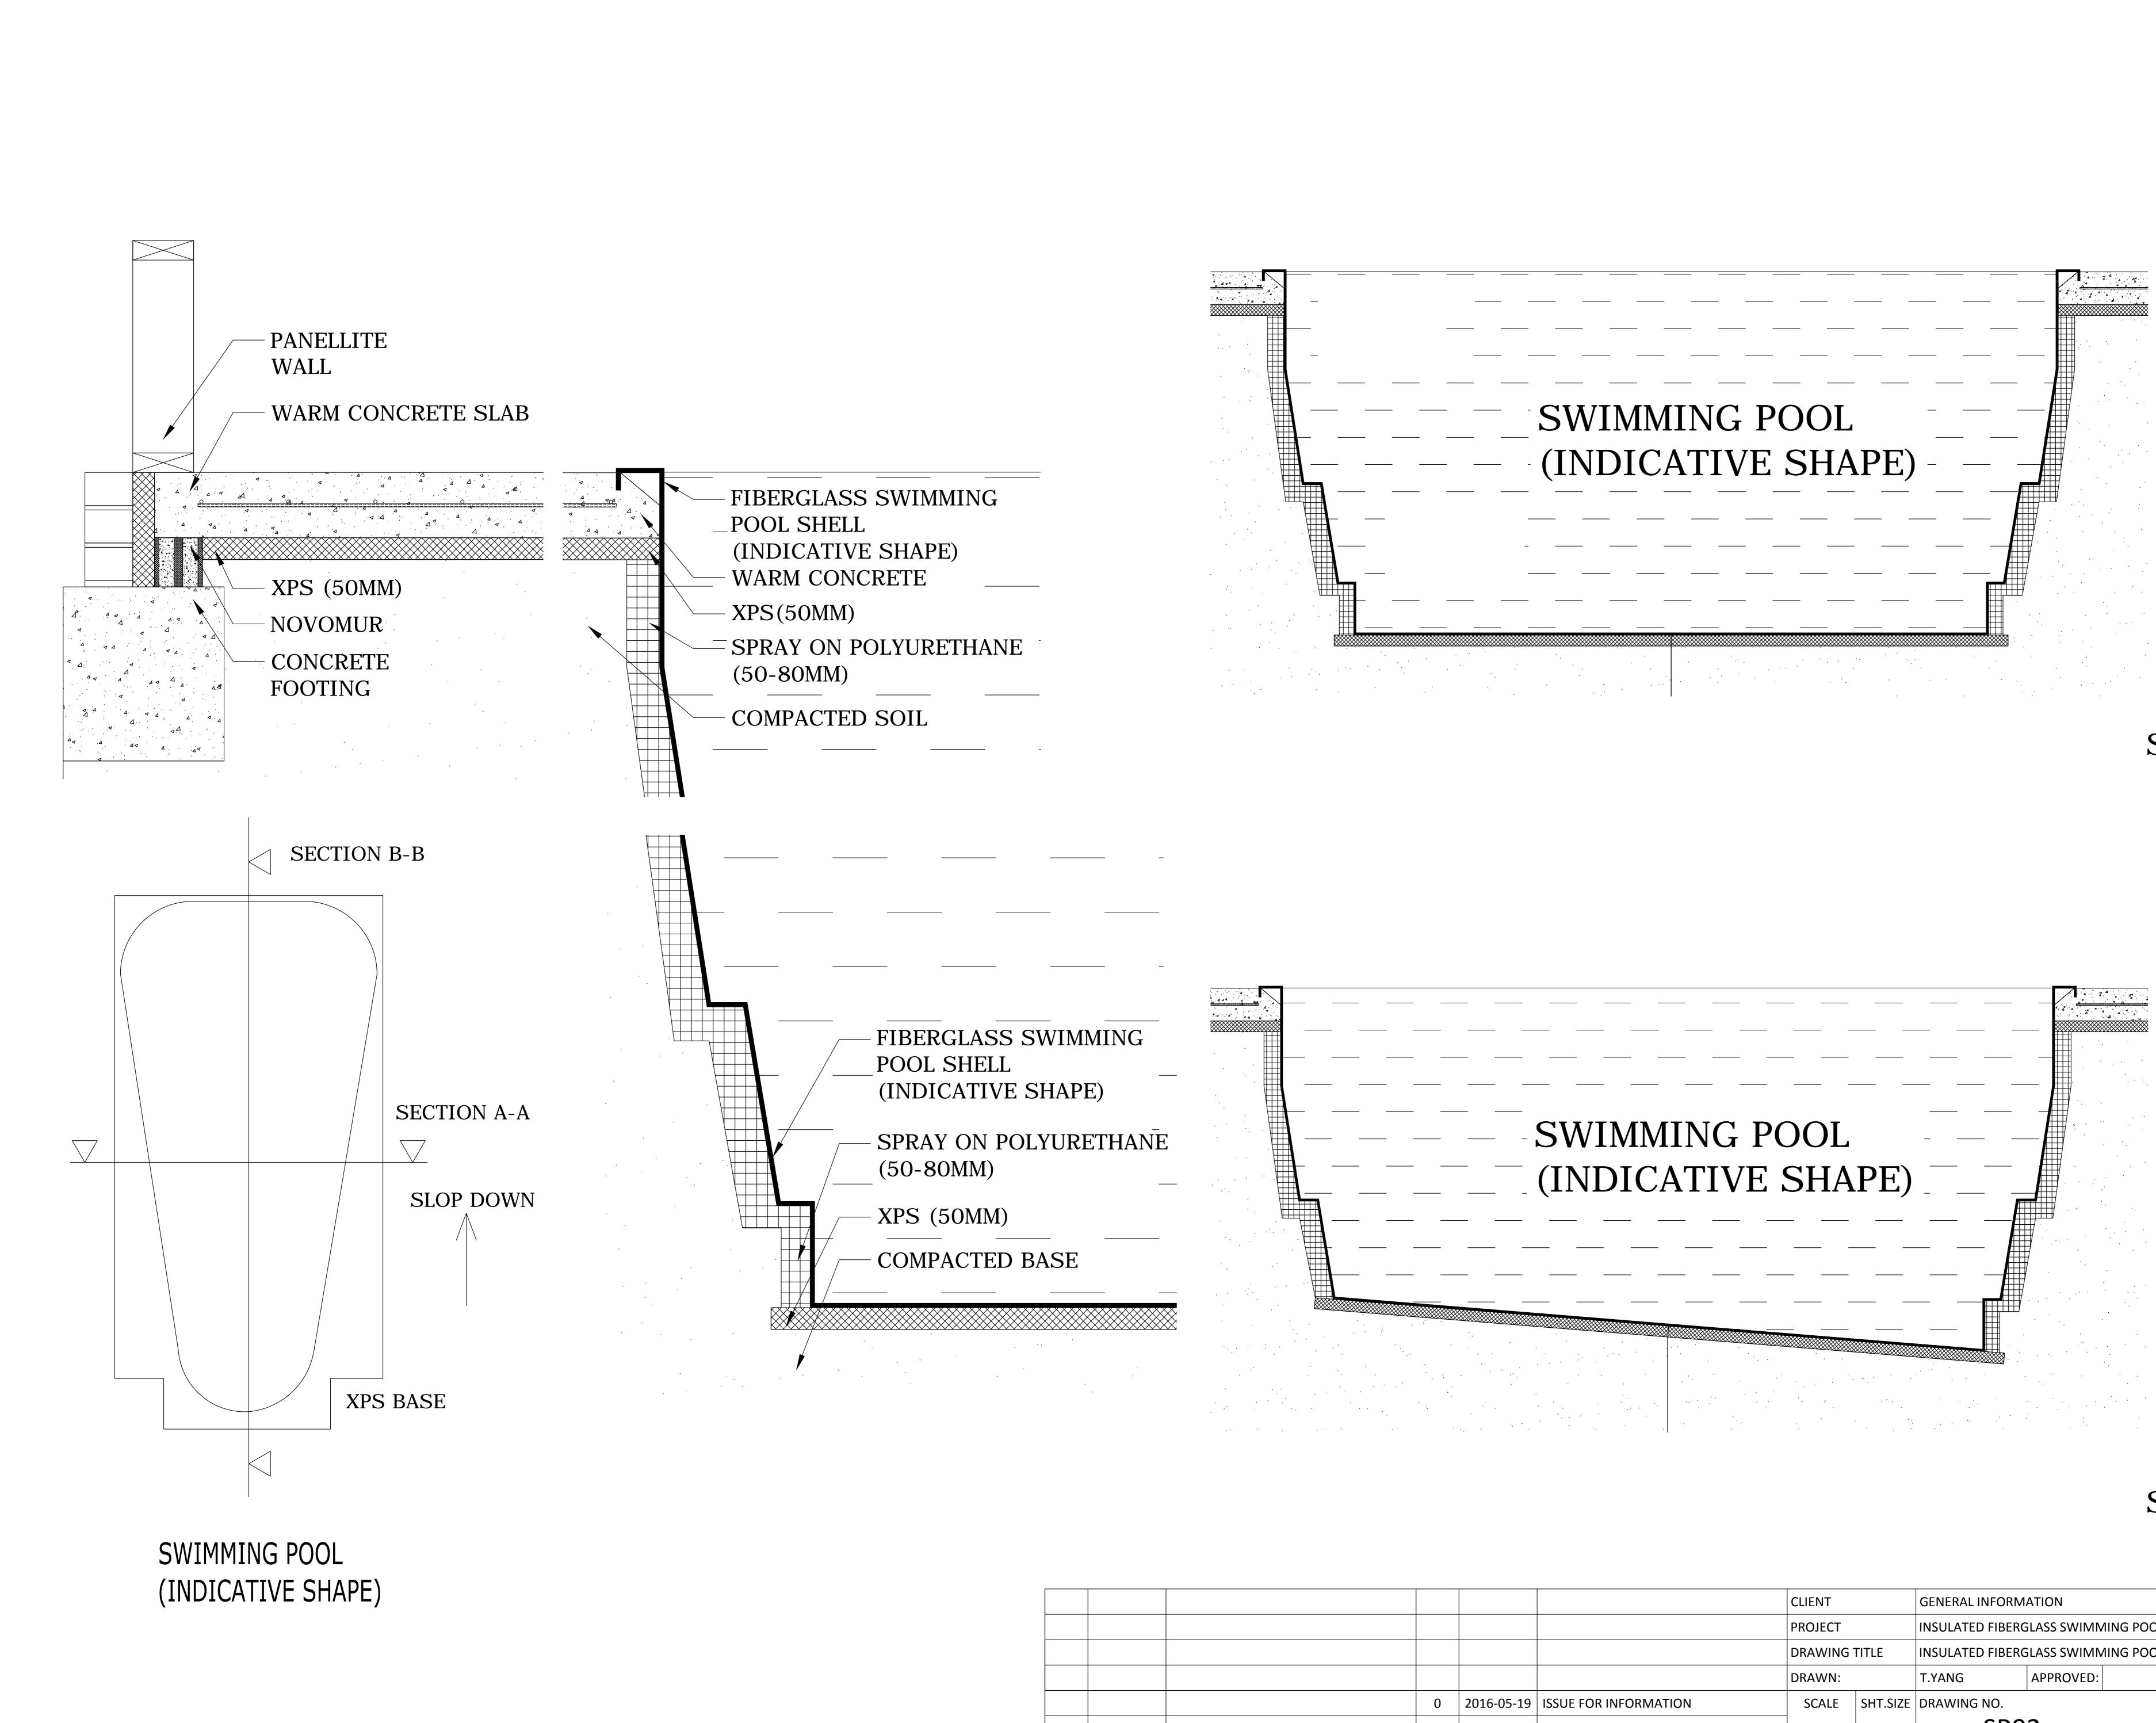

| REV. | DATE | DETAILS & STATUS |
|------|------|------------------|

|      |            |                       | CLIENT        |          | GENERAL INFORM  |
|------|------------|-----------------------|---------------|----------|-----------------|
|      |            |                       | PROJECT       |          | INSULATED FIBER |
|      |            |                       | DRAWING TITLE |          | INSULATED FIBER |
|      |            |                       | DRAWN:        |          | T.YANG          |
| 0    | 2016-05-19 | ISSUE FOR INFORMATION | SCALE         | SHT.SIZE | DRAWING NO.     |
| REV. | DATE       | DETAILS & STATUS      | NA            | A0       | SPO             |

## SECTION A-A

## SECTION B-B

ERGLASS SWIMMING POOL BERGLASS SWIMMING POOL

2/5 Bodalla Place Fyshwick ACT 2609. Ph. (02)6240 2900 Email: info@laros.com.au

Web: www.laros.com.au

P02