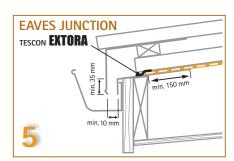

- The recommended tape for sealing the overlapping joins or connections to smooth non-mineral adjoining surfaces is pro clima TESCON EXTORA®. For connections to rough adjoining structural components or mineral surfaces, the pro clima ORCON adhesive is recommended.

  Overlaps of SOLITEX MENTO® must be a minimum of 150 mm and taped with pro clima TESCON EXTORA® except at the CONTROL adhesive strip overlaps.