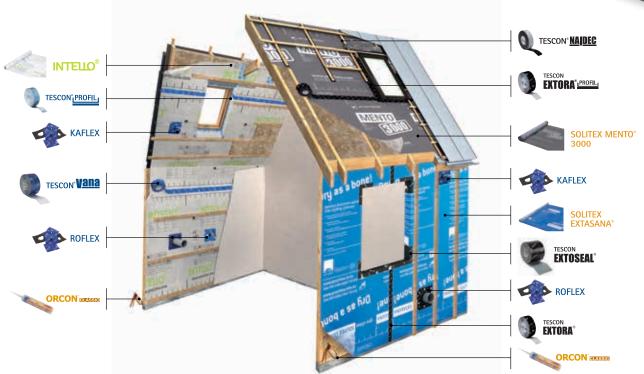

**System Products** 

## **SOLITEX MENTO® Installation Instructions**

SOLITEX MENTO® can be used with most typical roof cladding systems with a maximum weather and UV exposure of 60 days (SOLITEX MENTO® 1000) or 90 days (SOLITEX MENTO® 3000).

- The recommended tape for sealing the overlapping joins or connections to smooth non-mineral adjoining surfaces is pro clima TESCON EXTORA®. For connections to rough adjoining structural components or mineral surfaces, the pro clima ORCON adhesive is recommended.

  Overlaps of SOLITEX MENTO® must be a minimum of 150 mm and taped with pro clima TESCON EXTORA® except at the CONTROL adhesive strip overlaps.