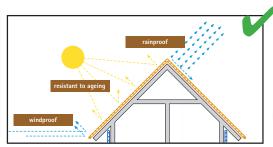

#### WHY DO YOU NEED SOLITEX MENTO®?

# Optimum weathertightness protection under all weather conditions for your roof

SOLITEX MENTO® is a high-performance monolithic non-porous waterproof microfibre fleece with very low MVTR for active vapour tranport. SOLITEX MENTO® is thermostable above 100 °C and can be exposed to the weather and UV for up to 90 days, offering the ultimate weathertightness protection during construction and for the lifetime of the building.

SOLITEX MENTO® protects the building envelope against driving rain and optimises protection against condensation risks in the roof cavity. SOLITEX MENTO® is absolutely watertight and non-porous yet has high diffusion permeability.