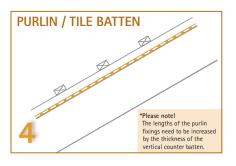

## **SOLITEX MENTO® Installation Instructions**

SOLITEX MENTO® can be used with most typical roof cladding systems with a maximum weather and UV exposure of 60 days (SOLITEX MENTO® 1000) or 90 days (SOLITEX MENTO® 3000).