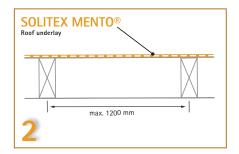

## **SOLITEX MENTO® Installation Instructions**

SOLITEX MENTO® can be used with most typical roof cladding systems with a maximum weather and UV exposure of 60 days (SOLITEX MENTO® 1000) or 90 days (SOLITEX MENTO® 3000).

  Overlaps of SOLITEX MENTO® must be a minimum of 150 mm and taped with pro clima TESCON EXTORA® except at the CONTROL adhesive strip overlaps.