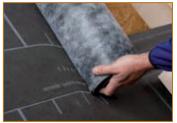

- The recommended tape for sealing the overlapping joins or connections to smooth non-mineral adjoining surfaces is pro clima TESCON EXTORA®. For connections to rough adjoining structural components or mineral surfaces, the pro clima ORCON adhesive is recommended.

  Overlaps of SOLITEX MENTO® must be a minimum of 150 mm and taped with pro clima TESCON EXTORA® except at the CONTROL adhesive strip overlaps.