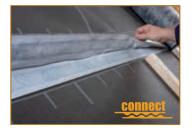

- The recommended tape for sealing the overlapping joins or connections to smooth non-mineral adjoining surfaces is pro clima TESCON EXTORA®. For connections to rough adjoining structural components or mineral surfaces, the pro clima ORCON adhesive is recommended.

  Overlaps of SOLITEX MENTO® must be a minimum of 150 mm and taped with pro clima TESCON EXTORA® except at the CONTROL adhesive strip overlaps.